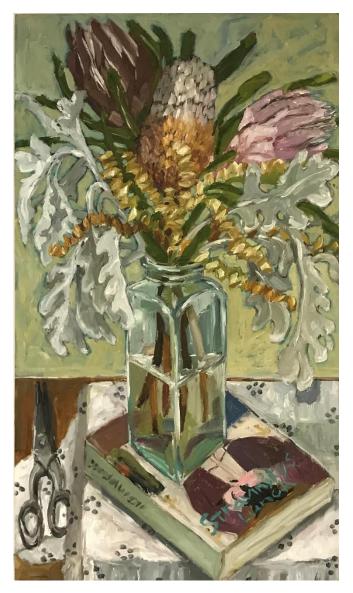

'Whiting in Colander' oil on birch panel 40x40cm unframed \$900

'Blooms on a Book' oil on birch panel 70x40cm unframed \$1,050

**'Hakea in bottles'** oil on birch panel 25x20cm unframed \$650

'Chair with Red flanny and plug' oil on stretched canvas 40x50cm unframed \$990