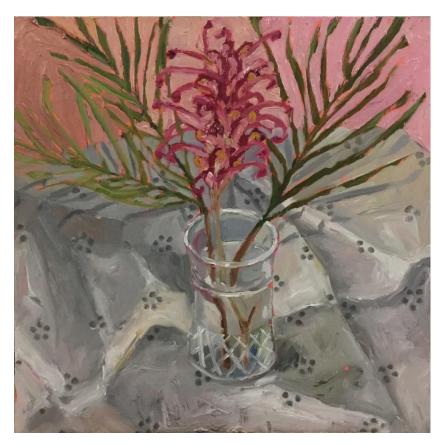

#### Still life works

'Chops in Glass' oil on stretched canvas 101x91cm unframed \$1,800

'Bottles and Banksias' oil on birch panel 70x60cm framed \$1,400

'Black Whiting' oil on birch panel 70x60cm framed \$1,400

'Gin and Banksias' oil on birch panel 70x60cm framed \$1,400

'Yellow Fish in glasses' oil on birch panel 70x60cm framed \$1,400

'Foraged Flowers on table' oil on birch panel 55x60cm unframed \$1,150

'Foraged Flowers and plug' oil on stretched linen 45x60cm unframed \$1,050