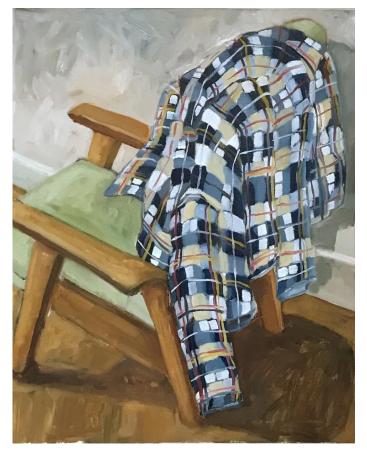

'Whiting in Colander' oil on birch panel 40x40cm unframed \$900

'Blooms on a Book' oil on birch panel 70x40cm unframed \$1,050

**'Hakea in bottles'** oil on birch panel 25x20cm unframed \$650

'Chair with Red flanny and plug' oil on stretched canvas 40x50cm unframed \$990

**'A Woman's Work...'** oil on birch panel 47x34cm unframed \$950

**'Green Chair and Blue Flanny'** oil on stretched linen 50x40cm unframed \$990

'Still Life with Hardyheads' oil on birch panel 60x60cm framed \$1,300