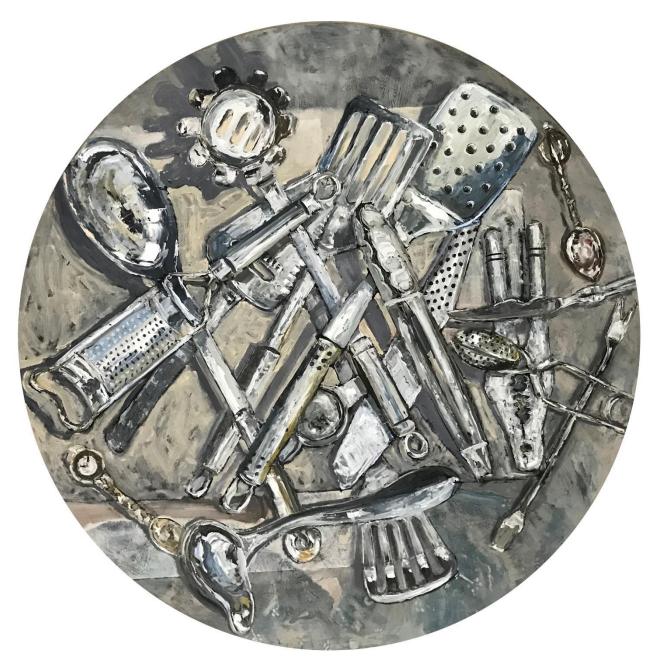

'Gurnard with knife' oil on birch panel 50x50cm framed \$1,150

'Dark Places' oil on 9 birch panels 122x122cm framed \$2,500

'Utensils' oil on birch panel 90cm diameter unframed \$1,500

**'Yellow Whiting with Japanese Knife'** oil on stretched canvas 122x91cm unframed \$1,800