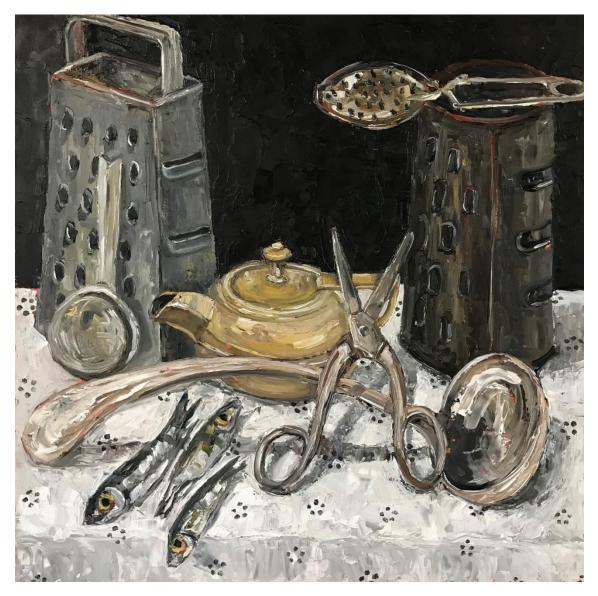

'Gurnard with knife' oil on birch panel 50x50cm framed \$1,150

'Dark Places' oil on 9 birch panels 122x122cm framed \$2,500

'Utensils' oil on birch panel 90cm diameter unframed \$1,500

**'Yellow Whiting with Japanese Knife'** oil on stretched canvas 122x91cm unframed \$1,800