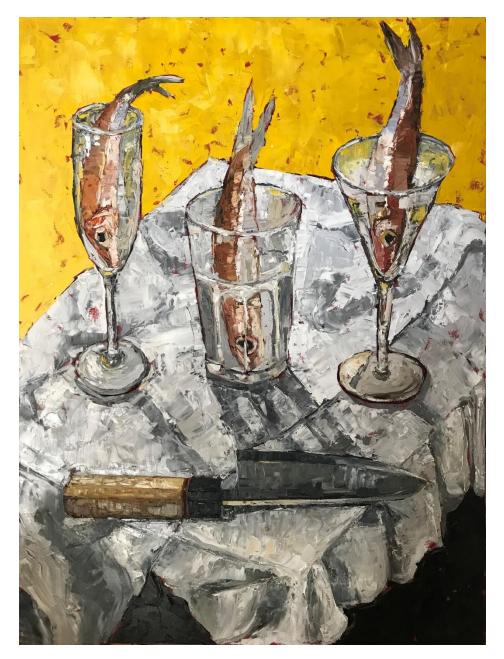

'Gin and Banksias' oil on birch panel 70x60cm framed \$1,400

'Yellow Fish in glasses' oil on birch panel 70x60cm framed \$1,400

'Foraged Flowers on table' oil on birch panel 55x60cm unframed \$1,150

'Foraged Flowers and plug' oil on stretched linen 45x60cm unframed \$1,050