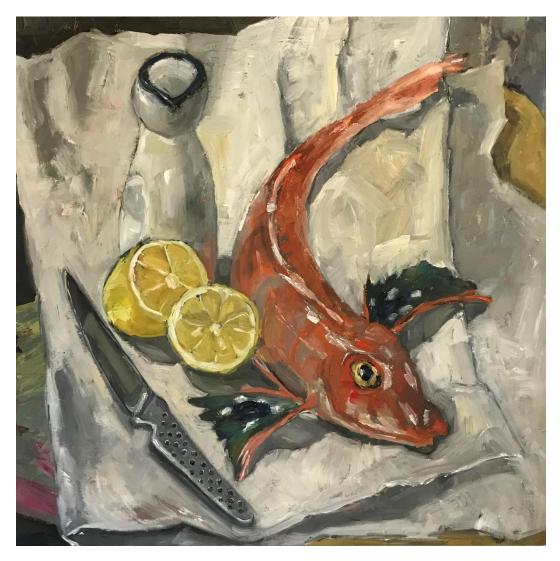

'Gurnard with knife' oil on birch panel 50x50cm framed \$1,150

'Dark Places' oil on 9 birch panels 122x122cm framed \$2,500

'Utensils' oil on birch panel 90cm diameter unframed \$1,500

**'Yellow Whiting with Japanese Knife'** oil on stretched canvas 122x91cm unframed \$1,800