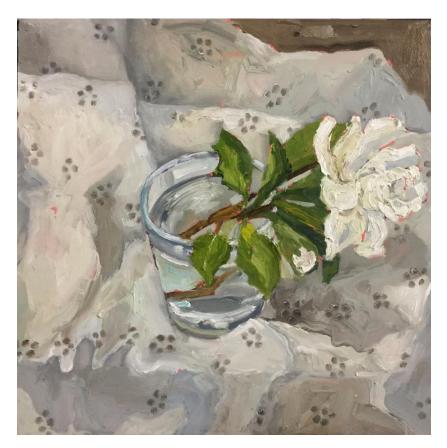

#### Still life works

'Chops in Glass' oil on stretched canvas 101x91cm unframed \$1,800

'Bottles and Banksias' oil on birch panel 70x60cm framed \$1,400

'Black Whiting' oil on birch panel 70x60cm framed \$1,400

'Last Gardenia' oil on birch panel 40x40cm unframed \$900

'Lollipop' oil on birch panel 40x40cm unframed \$900

'Yellow Oysters' oil on stretched canvas 40x40cm unframed \$900

'Foraged Flowers' oil on birch panel 30x30cm unframed \$750