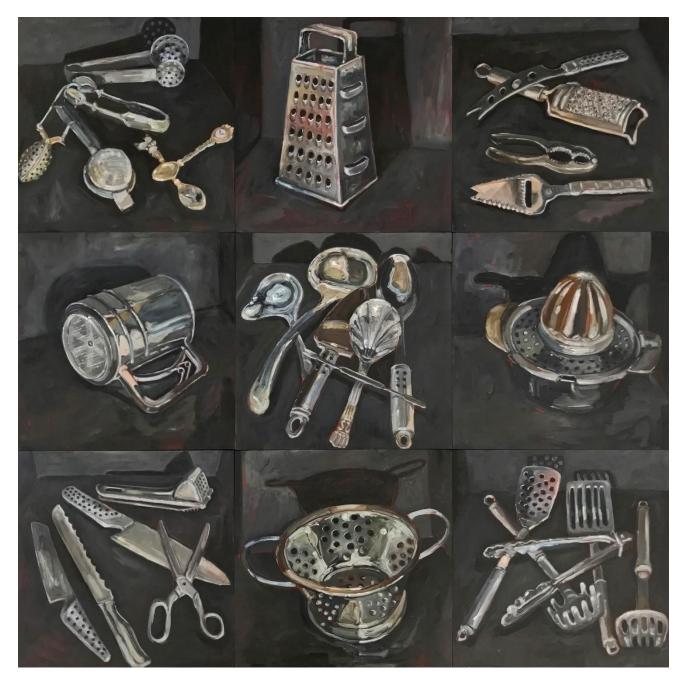

'Gurnard with knife' oil on birch panel 50x50cm framed \$1,150

'Dark Places' oil on 9 birch panels 122x122cm framed \$2,500

'Utensils' oil on birch panel 90cm diameter unframed \$1,500

**'Yellow Whiting with Japanese Knife'** oil on stretched canvas 122x91cm unframed \$1,800