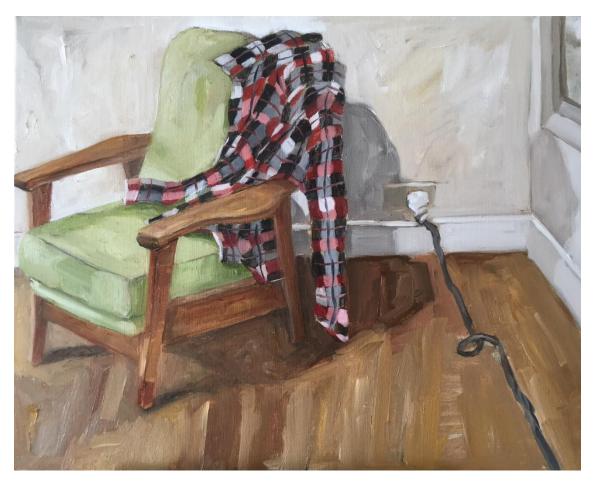

'Whiting in Colander' oil on birch panel 40x40cm unframed \$900

'Blooms on a Book' oil on birch panel 70x40cm unframed \$1,050

**'Hakea in bottles'** oil on birch panel 25x20cm unframed \$650

'Chair with Red flanny and plug' oil on stretched canvas 40x50cm unframed \$990