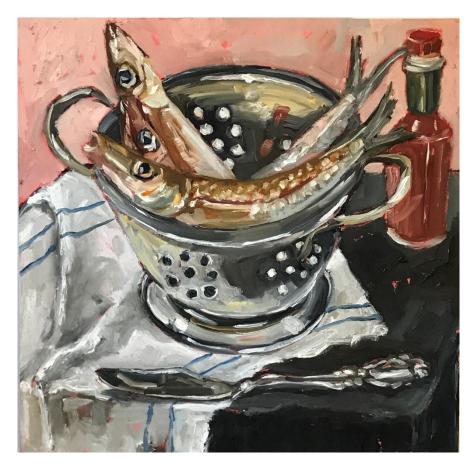

'Whiting in Colander' oil on birch panel 40x40cm unframed \$900

'Blooms on a Book' oil on birch panel 70x40cm unframed \$1,050

**'Hakea in bottles'** oil on birch panel 25x20cm unframed \$650

'Chair with Red flanny and plug' oil on stretched canvas 40x50cm unframed \$990