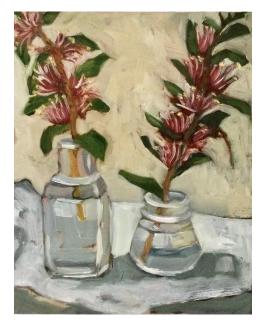

'Gin and Banksias' oil on birch panel 70x60cm framed \$1,400

'Yellow Fish in glasses' oil on birch panel 70x60cm framed \$1,400

'Foraged Flowers on table' oil on birch panel 55x60cm unframed \$1,150

'Foraged Flowers and plug' oil on stretched linen 45x60cm unframed \$1,050