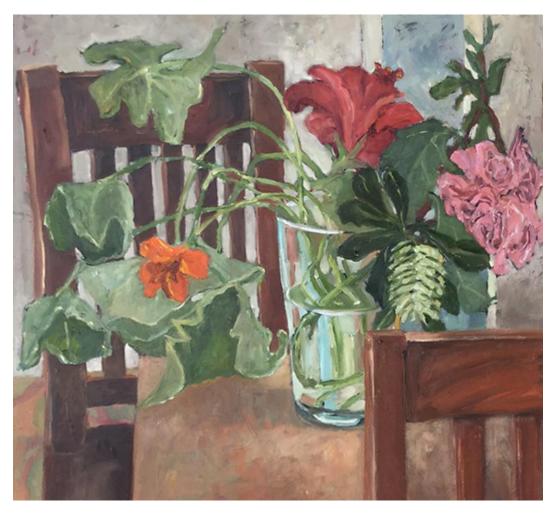

'Gin and Banksias' oil on birch panel 70x60cm framed \$1,400

'Yellow Fish in glasses' oil on birch panel 70x60cm framed \$1,400

'Foraged Flowers on table' oil on birch panel 55x60cm unframed \$1,150

'Foraged Flowers and plug' oil on stretched linen 45x60cm unframed \$1,050

'Last Gardenia' oil on birch panel 40x40cm unframed \$900

'Lollipop' oil on birch panel 40x40cm unframed \$900

'Yellow Oysters' oil on stretched canvas 40x40cm unframed \$900

'Foraged Flowers' oil on birch panel 30x30cm unframed \$750