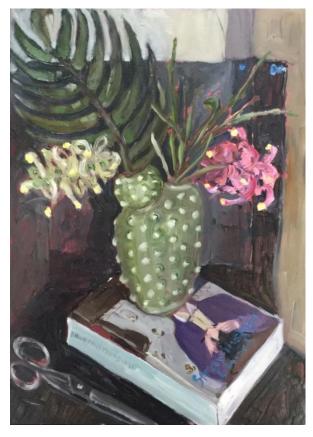

'Gin and Banksias' oil on birch panel 70x60cm framed \$1,400

'Yellow Fish in glasses' oil on birch panel 70x60cm framed \$1,400

'Foraged Flowers on table' oil on birch panel 55x60cm unframed \$1,150

'Foraged Flowers and plug' oil on stretched linen 45x60cm unframed \$1,050

'Whiting in Colander' oil on birch panel 40x40cm unframed \$900

'Blooms on a Book' oil on birch panel 70x40cm unframed \$1,050

**'Hakea in bottles'** oil on birch panel 25x20cm unframed \$650

'Chair with Red flanny and plug' oil on stretched canvas 40x50cm unframed \$990