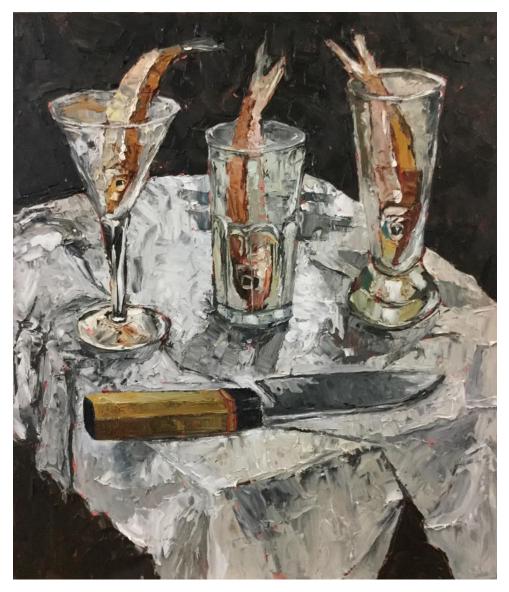

'Gurnard with knife' oil on birch panel 50x50cm framed \$1,150

'Dark Places' oil on 9 birch panels 122x122cm framed \$2,500

'Utensils' oil on birch panel 90cm diameter unframed \$1,500

**'Yellow Whiting with Japanese Knife'** oil on stretched canvas 122x91cm unframed \$1,800