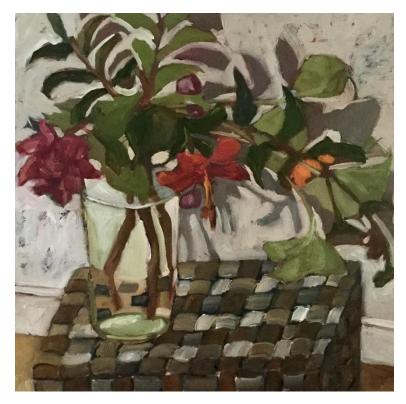

'Gin and Banksias' oil on birch panel 70x60cm framed \$1,400

'Yellow Fish in glasses' oil on birch panel 70x60cm framed \$1,400

'Foraged Flowers on table' oil on birch panel 55x60cm unframed \$1,150

'Foraged Flowers and plug' oil on stretched linen 45x60cm unframed \$1,050

'Last Gardenia' oil on birch panel 40x40cm unframed \$900

'Lollipop' oil on birch panel 40x40cm unframed \$900

'Yellow Oysters' oil on stretched canvas 40x40cm unframed \$900

'Foraged Flowers' oil on birch panel 30x30cm unframed \$750