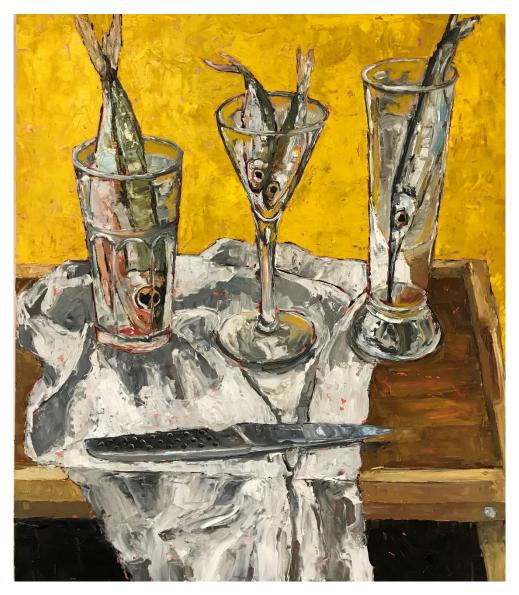

'Gin and Banksias' oil on birch panel 70x60cm framed \$1,400

'Yellow Fish in glasses' oil on birch panel 70x60cm framed \$1,400

'Foraged Flowers on table' oil on birch panel 55x60cm unframed \$1,150

'Foraged Flowers and plug' oil on stretched linen 45x60cm unframed \$1,050