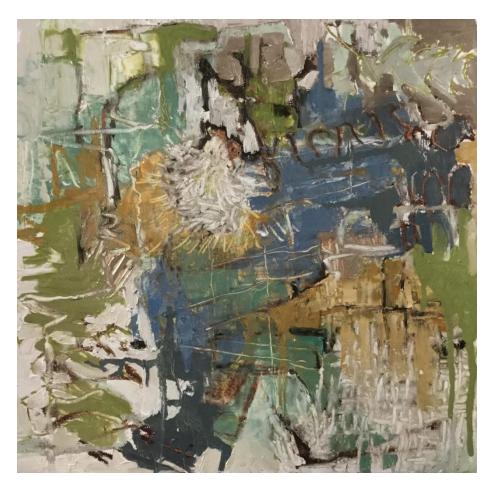

#### Abstract works

**'After Rain** oil on paper on board 35x25cm framed \$900

'Lambent' oil on paper on board 35x25cm framed \$900

**'Petrichor'** oil on paper on board 35x25cm framed \$900

'**Germinal'** oil on paper on board 35x25cm framed \$900

'Pulse' oil on paper on board 25x35cm framed \$900

'Relic' oil on paper on board 25x35cm framed \$900

'Downpour' oil on paper on board 25x35cm framed \$900

'Dappled' oil on paper on board 25x35cm framed \$900

'Flood' oil on paper on board 40x40cm framed \$990

'Interwoven' oil on paper on board 40x40cm framed \$990

'Tannins' oil on paper on board 40x40cm framed \$990

'Elemental' oil on paper on board 66.5x48cm framed \$1,100