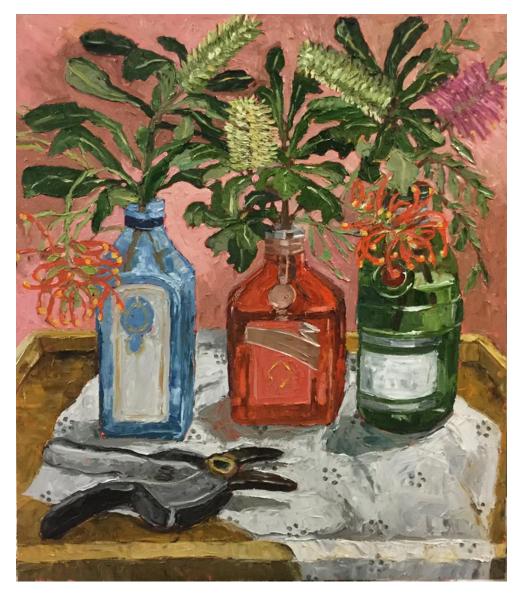

'Gin and Banksias' oil on birch panel 70x60cm framed \$1,400

'Yellow Fish in glasses' oil on birch panel 70x60cm framed \$1,400

'Foraged Flowers on table' oil on birch panel 55x60cm unframed \$1,150

'Foraged Flowers and plug' oil on stretched linen 45x60cm unframed \$1,050