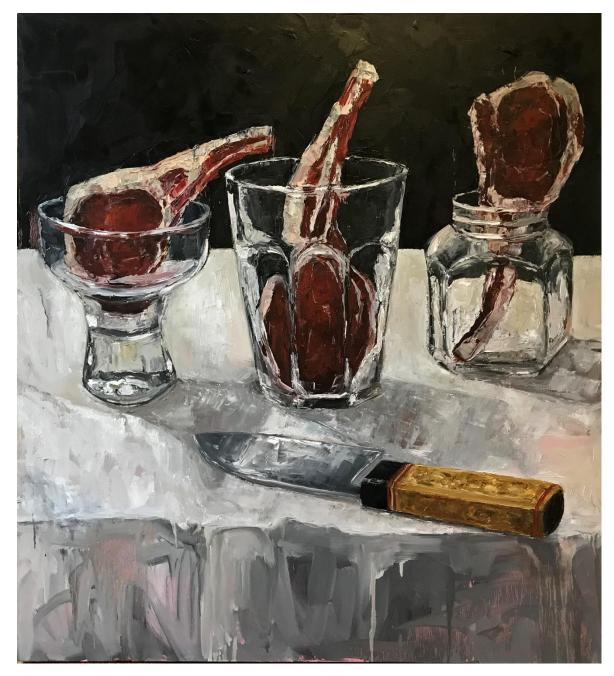

#### Still life works

'Chops in Glass' oil on stretched canvas 101x91cm unframed \$1,800

'Bottles and Banksias' oil on birch panel 70x60cm framed \$1,400

'Black Whiting' oil on birch panel 70x60cm framed \$1,400