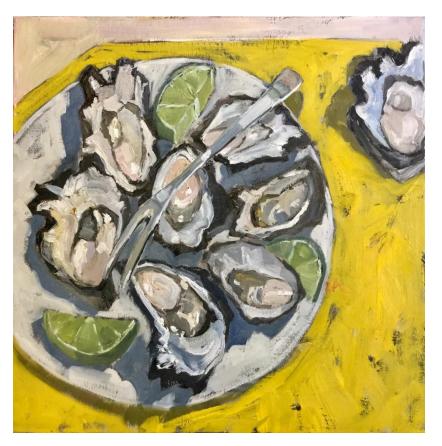

'Last Gardenia' oil on birch panel 40x40cm unframed \$900

'Lollipop' oil on birch panel 40x40cm unframed \$900

'Yellow Oysters' oil on stretched canvas 40x40cm unframed \$900

'Foraged Flowers' oil on birch panel 30x30cm unframed \$750