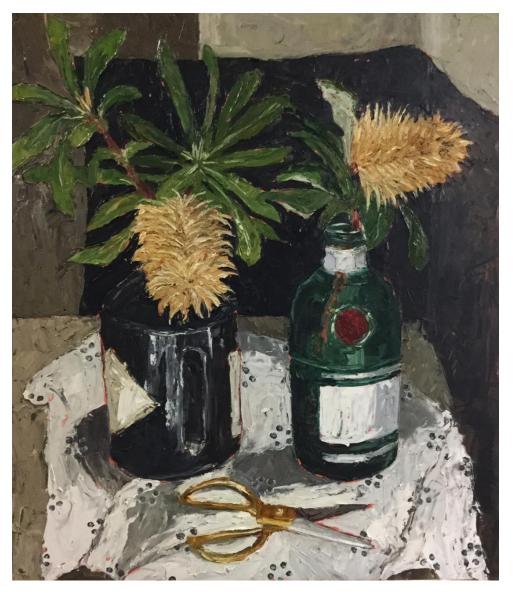

'Gin and Banksias' oil on birch panel 70x60cm framed \$1,400

'Yellow Fish in glasses' oil on birch panel 70x60cm framed \$1,400

'Foraged Flowers on table' oil on birch panel 55x60cm unframed \$1,150

'Foraged Flowers and plug' oil on stretched linen 45x60cm unframed \$1,050