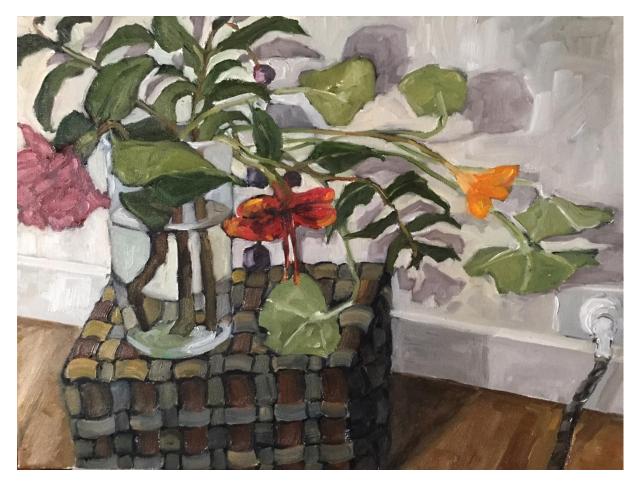

'Last Gardenia' oil on birch panel 40x40cm unframed \$900

'Lollipop' oil on birch panel 40x40cm unframed \$900

'Yellow Oysters' oil on stretched canvas 40x40cm unframed \$900

'Foraged Flowers' oil on birch panel 30x30cm unframed \$750