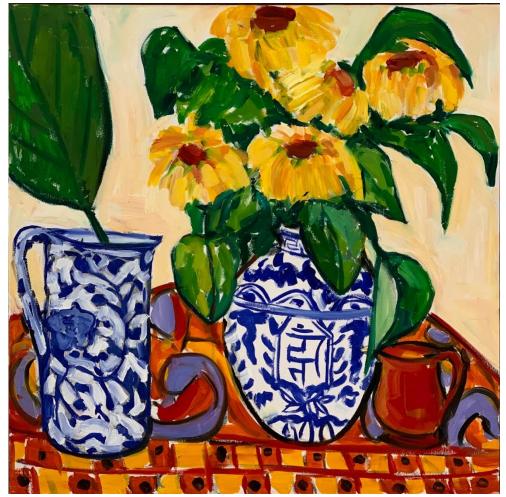

'Pink Path'; oil on paper, 20x31cm, \$690 framed

'The Red wallpaper'; oil on board, 40x40cm, \$890 framed

**'Blue and white china with sunflowers'**; oil on board, 40x40cm, \$890 framed

'Blue and white with Roses'; oil on board, 40x40cm, \$890 framed