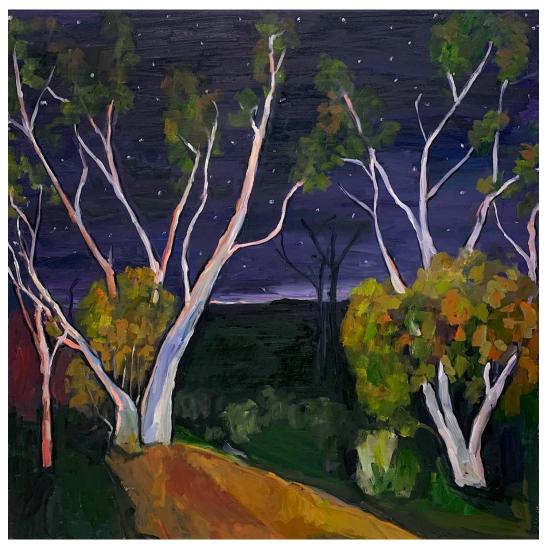

'Night Walk 1'; oil on board, 60x60cm, \$1,590 framed

'Night Walk 2'; oil on board, 60x60cm, \$1,590 framed

'Forest Path'; oil on board, 50x50cm, \$1,390 framed

'Night walk 4'; oil on board, 40x40cm, \$890 framed