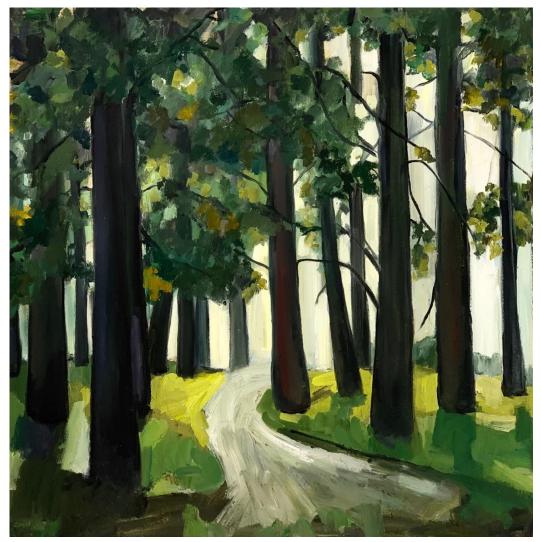

'Night Walk 1'; oil on board, 60x60cm, \$1,590 framed

'Night Walk 2'; oil on board, 60x60cm, \$1,590 framed

'Forest Path'; oil on board, 50x50cm, \$1,390 framed

'Night walk 4'; oil on board, 40x40cm, \$890 framed