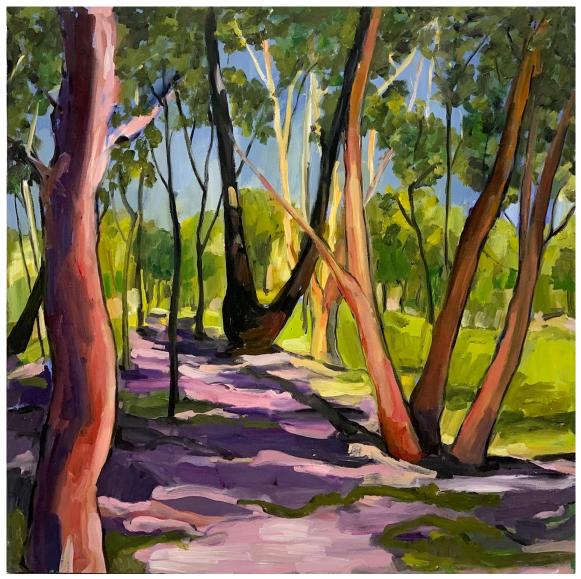

'Afternoon light in the park'; oil on plywood, 110x100cm, \$3,800 framed

'The Wattle Tree'; oil on plywood, 110x120cm, \$4,300 framed

'Far Far Away'; oil on board, 60x180cm, \$4,300 framed

'Late afternoon walk'; oil on marine plywood, 180x60cm, \$4,300 framed