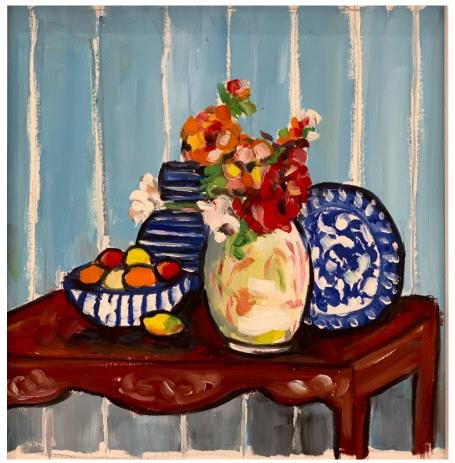

'Green wall paper'; oil on board, 40x40cm, \$890 framed

'Green bottle and Roses'; oil on board, 40x40cm, \$890 framed

'Orange Jug'; oil on board, 40x40cm, \$890 framed

'Still Life with tulips'; oil on board, 40x40cm, \$890 framed

'Red Stripes'; oil on board, 40x40cm, \$890 framed

'Roses Wallpaper and Lemons'; oil on board, 40x40cm, \$890 framed

'Still life with afternoon tea'; oil on board, 40x40cm, \$890 framed

'Black and white wallpaper'; oil on paper, 22x23cm, \$590 framed