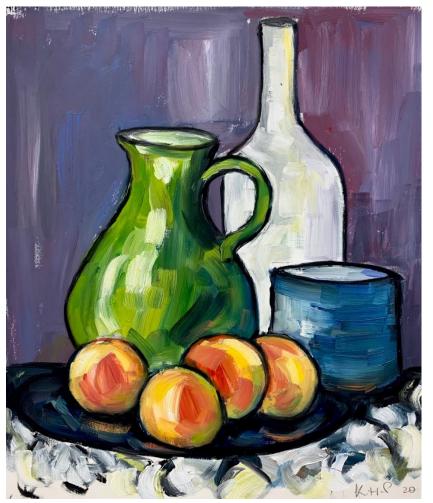

**'Blossoms on the table'**; gouache on paper, 20x20cm, \$550 framed

**'Still life with green wall'**; oil on paper, 28x25cm, \$690 framed

'Still life with Peaches'; oil on paper, 26x29cm, \$690 framed

'Sideboard with blossoms'; oil on paper, 23x23cm, \$590 framed