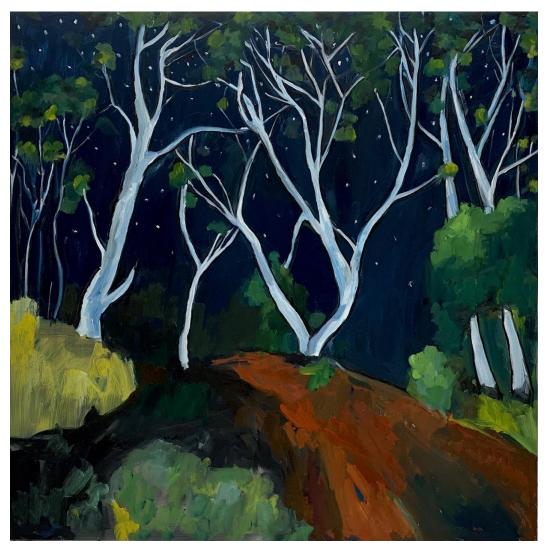

'Night Walk 1'; oil on board, 60x60cm, \$1,590 framed

'Night Walk 2'; oil on board, 60x60cm, \$1,590 framed

'Forest Path'; oil on board, 50x50cm, \$1,390 framed

'Night walk 4'; oil on board, 40x40cm, \$890 framed