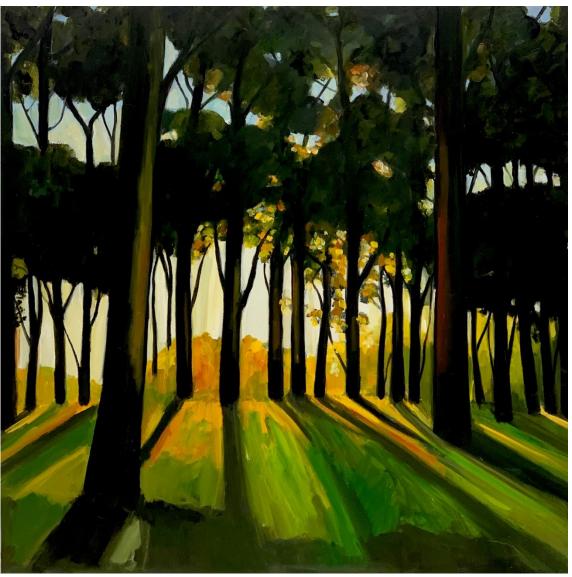

'Last light 1'; oil on board, 60x60cm, \$1,590 framed

'Last Light 2'; oil on board, 60x60cm, \$1,590 framed

'Last light 3'; oil on board, 60x60, \$1,590 framed

'Park Walk 1'; oil on board, 60x60cm, \$1,590 framed

'Park Walk 2'; oil on board, 60x60cm, \$1,590 framed

'Park Walk 4'; oil on board, 60x60cm, \$1,590 framed

'Park Walk 3'; oil on board, 60x60cm, \$1,590 framed

'Park walk 5'; oil on board, 60x60cm, \$1,590 framed

'Night Walk 1'; oil on board, 60x60cm, \$1,590 framed

'Night Walk 2'; oil on board, 60x60cm, \$1,590 framed

'Forest Path'; oil on board, 50x50cm, \$1,390 framed

'Night walk 4'; oil on board, 40x40cm, \$890 framed