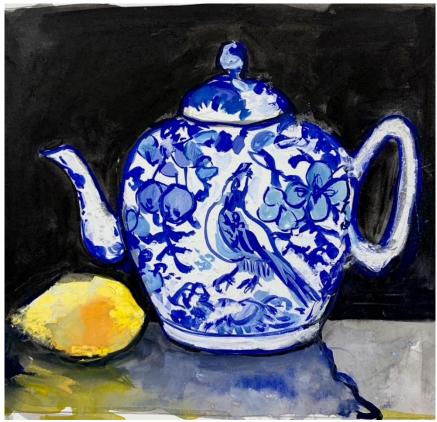

'Pot with lemon'; gouache on paper, 20x20cm, \$550 framed

**'Blue and white teapot'**; gouache on paper, 20x20cm, \$550 framed

'Roses on the side table'; oil on paper, 21x22cm, \$590 framed

'Still life in blue and white'; oil on paper, 21x18cm, \$550 framed