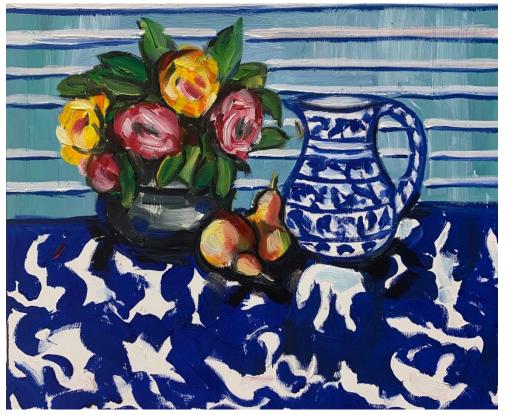

'Green wall paper'; oil on board, 40x40cm, \$890 framed

'Green bottle and Roses'; oil on board, 40x40cm, \$890 framed

'Orange Jug'; oil on board, 40x40cm, \$890 framed

'Still Life with tulips'; oil on board, 40x40cm, \$890 framed

'Red Stripes'; oil on board, 40x40cm, \$890 framed

'Roses Wallpaper and Lemons'; oil on board, 40x40cm, \$890 framed

'Still life with afternoon tea'; oil on board, 40x40cm, \$890 framed

'Black and white wallpaper'; oil on paper, 22x23cm, \$590 framed