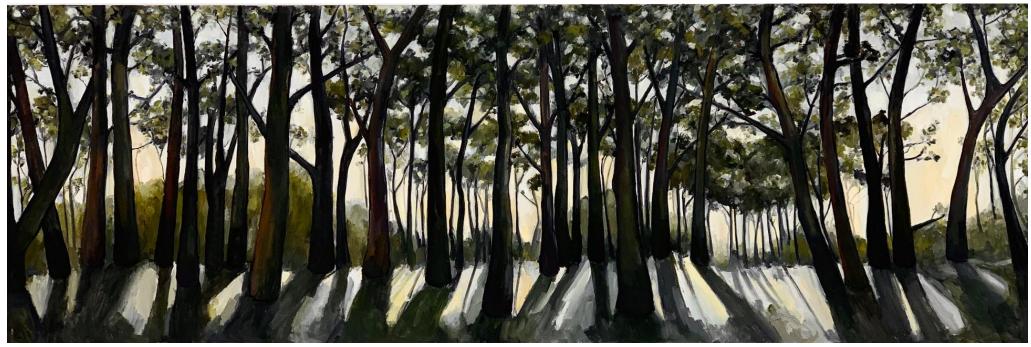

'Afternoon light in the park'; oil on plywood, 110x100cm, \$3,800 framed

'The Wattle Tree'; oil on plywood, 110x120cm, \$4,300 framed

'Far Far Away'; oil on board, 60x180cm, \$4,300 framed

'Late afternoon walk'; oil on marine plywood, 180x60cm, \$4,300 framed