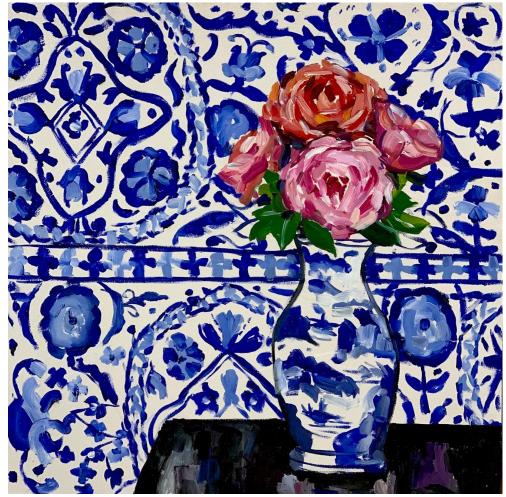

'Pink Path'; oil on paper, 20x31cm, \$690 framed

'The Red wallpaper'; oil on board, 40x40cm, \$890 framed

**'Blue and white china with sunflowers'**; oil on board, 40x40cm, \$890 framed

'Blue and white with Roses'; oil on board, 40x40cm, \$890 framed