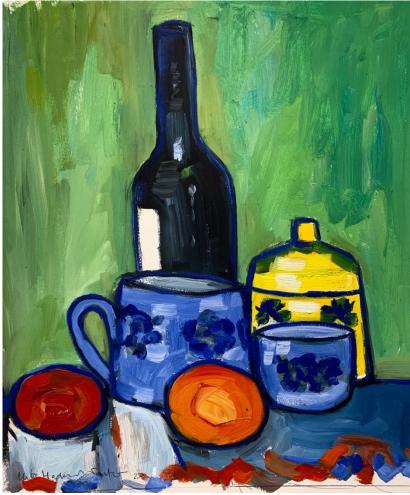

'Red Stripes'; oil on board, 40x40cm, \$890 framed

'Roses Wallpaper and Lemons'; oil on board, 40x40cm, \$890 framed

'Still life with afternoon tea'; oil on board, 40x40cm, \$890 framed

'Black and white wallpaper'; oil on paper, 22x23cm, \$590 framed