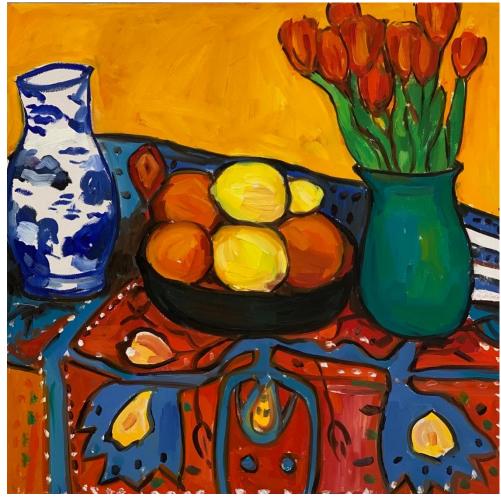

'Green wall paper'; oil on board, 40x40cm, \$890 framed

'Green bottle and Roses'; oil on board, 40x40cm, \$890 framed

'Orange Jug'; oil on board, 40x40cm, \$890 framed

'Still Life with tulips'; oil on board, 40x40cm, \$890 framed