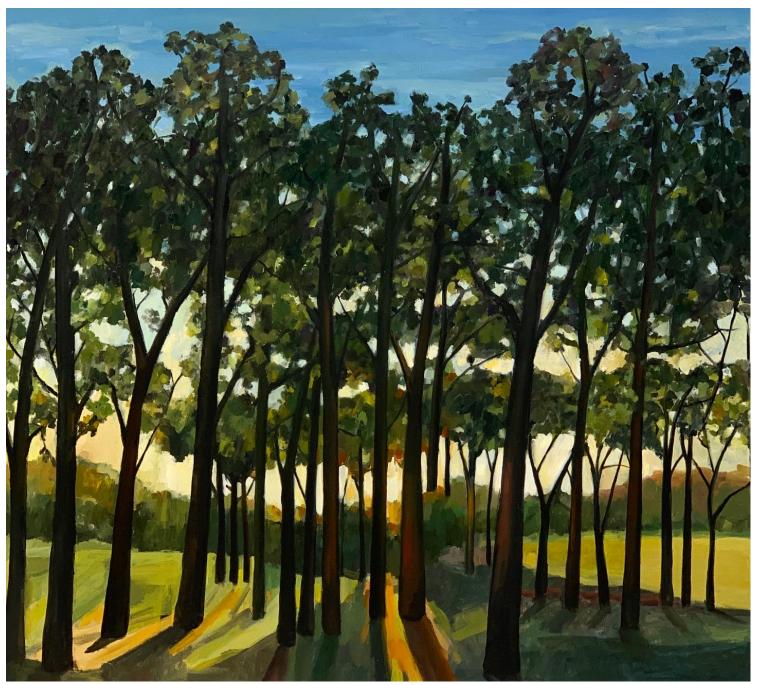

'Afternoon light in the park'; oil on plywood, 110x100cm, \$3,800 framed

'The Wattle Tree'; oil on plywood, 110x120cm, \$4,300 framed

'Far Far Away'; oil on board, 60x180cm, \$4,300 framed

'Late afternoon walk'; oil on marine plywood, 180x60cm, \$4,300 framed