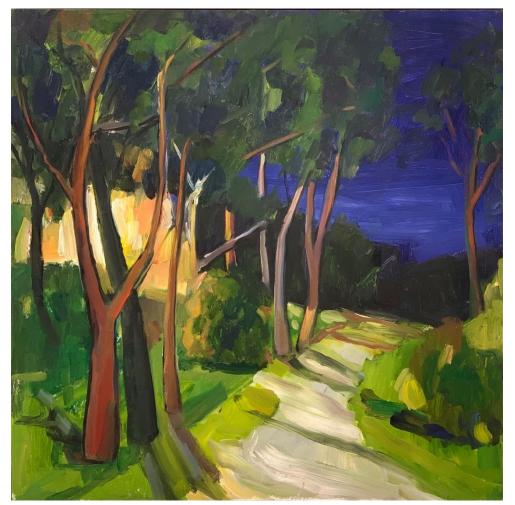

'Last light 1'; oil on board, 60x60cm, \$1,590 framed

'Last Light 2'; oil on board, 60x60cm, \$1,590 framed

'Last light 3'; oil on board, 60x60, \$1,590 framed

'Park Walk 1'; oil on board, 60x60cm, \$1,590 framed

'Park Walk 2'; oil on board, 60x60cm, \$1,590 framed

'Park Walk 4'; oil on board, 60x60cm, \$1,590 framed

'Park Walk 3'; oil on board, 60x60cm, \$1,590 framed

'Park walk 5'; oil on board, 60x60cm, \$1,590 framed