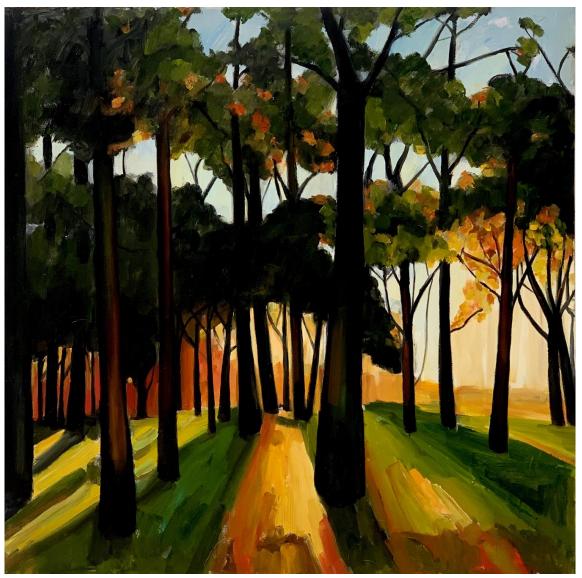

'Last light 1'; oil on board, 60x60cm, \$1,590 framed

'Last Light 2'; oil on board, 60x60cm, \$1,590 framed

'Last light 3'; oil on board, 60x60, \$1,590 framed

'Park Walk 1'; oil on board, 60x60cm, \$1,590 framed

'Park Walk 2'; oil on board, 60x60cm, \$1,590 framed

'Park Walk 4'; oil on board, 60x60cm, \$1,590 framed

'Park Walk 3'; oil on board, 60x60cm, \$1,590 framed

'Park walk 5'; oil on board, 60x60cm, \$1,590 framed

'Night Walk 1'; oil on board, 60x60cm, \$1,590 framed

'Night Walk 2'; oil on board, 60x60cm, \$1,590 framed

'Forest Path'; oil on board, 50x50cm, \$1,390 framed

'Night walk 4'; oil on board, 40x40cm, \$890 framed