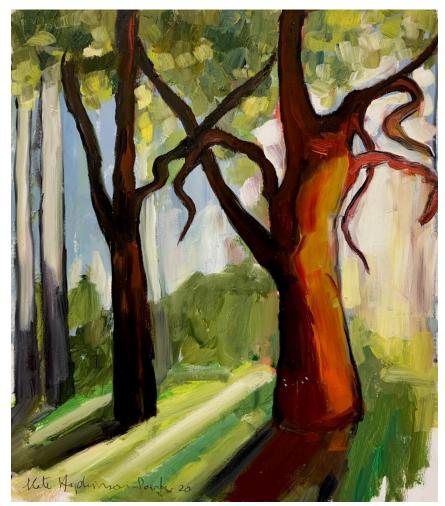

'Afternoon light in the park'; oil on plywood, 110x100cm, \$3,800 framed

'The Wattle Tree'; oil on plywood, 110x120cm, \$4,300 framed

'Far Far Away'; oil on board, 60x180cm, \$4,300 framed

'Late afternoon walk'; oil on marine plywood, 180x60cm, \$4,300 framed

'Last light 1'; oil on board, 60x60cm, \$1,590 framed

'Last Light 2'; oil on board, 60x60cm, \$1,590 framed

'Last light 3'; oil on board, 60x60, \$1,590 framed

'Park Walk 1'; oil on board, 60x60cm, \$1,590 framed

'Park Walk 2'; oil on board, 60x60cm, \$1,590 framed

'Park Walk 4'; oil on board, 60x60cm, \$1,590 framed

'Park Walk 3'; oil on board, 60x60cm, \$1,590 framed

'Park walk 5'; oil on board, 60x60cm, \$1,590 framed

'Night Walk 1'; oil on board, 60x60cm, \$1,590 framed

'Night Walk 2'; oil on board, 60x60cm, \$1,590 framed

'Forest Path'; oil on board, 50x50cm, \$1,390 framed

'Night walk 4'; oil on board, 40x40cm, \$890 framed

'Night walk'; oil on paper, 26x23cm, \$690 framed

'Wattle tree'; oil on paper, 30x30.5cm, \$590 framed

'Park walk 6'; oil on paper, 20x21cm, \$590 framed

'Afternoon light'; oil on paper, 31x22cm, \$690 framed