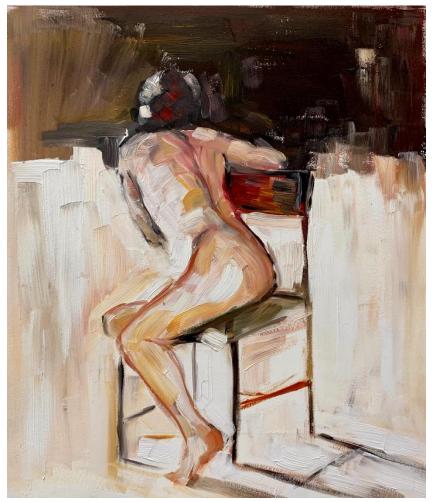

'Lost in thought 1'; oil on paper, 21x20cm, \$590 framed

'The red chair'; oil on paper, 25x22cm, \$690 framed

**'Into the distance'**; gouache on paper, 26x20cm, \$650 framed

'Sitting in Pink'; oil on paper, 20x26cm, \$690 framed