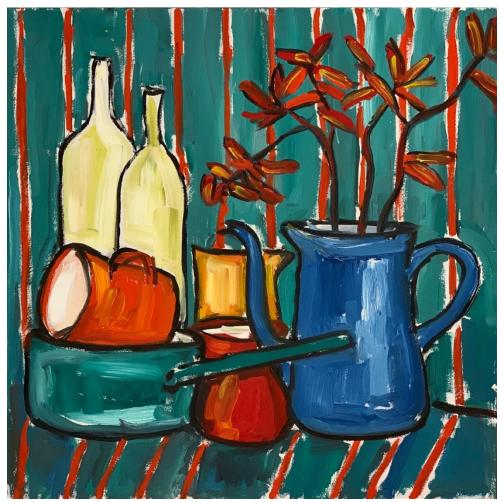

'Green wall paper'; oil on board, 40x40cm, \$890 framed

'Green bottle and Roses'; oil on board, 40x40cm, \$890 framed

'Orange Jug'; oil on board, 40x40cm, \$890 framed

'Still Life with tulips'; oil on board, 40x40cm, \$890 framed