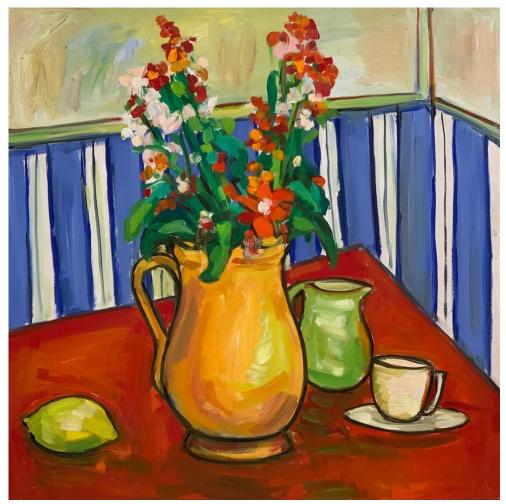

'Red Stripes'; oil on board, 40x40cm, \$890 framed

'Roses Wallpaper and Lemons'; oil on board, 40x40cm, \$890 framed

'Still life with afternoon tea'; oil on board, 40x40cm, \$890 framed

'Black and white wallpaper'; oil on paper, 22x23cm, \$590 framed