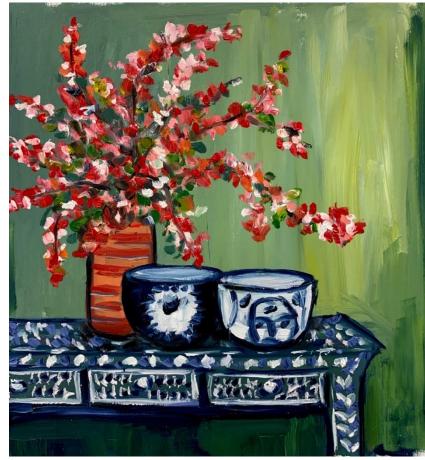

**'Blossoms on the table'**; gouache on paper, 20x20cm, \$550 framed

**'Still life with green wall'**; oil on paper, 28x25cm, \$690 framed

'Still life with Peaches'; oil on paper, 26x29cm, \$690 framed

'Sideboard with blossoms'; oil on paper, 23x23cm, \$590 framed