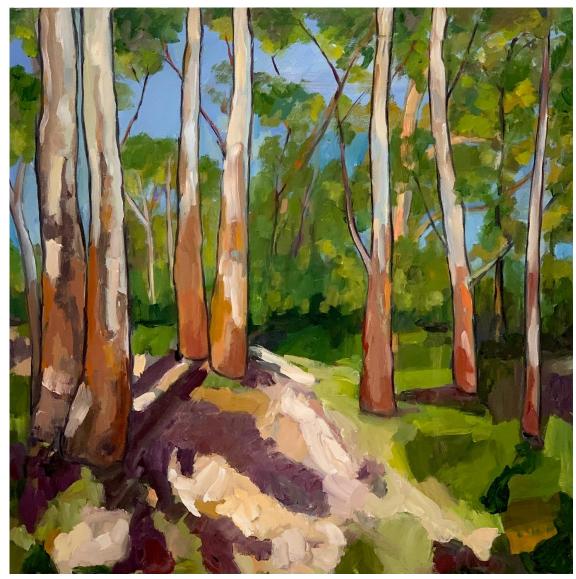

'Last light 1'; oil on board, 60x60cm, \$1,590 framed

'Last Light 2'; oil on board, 60x60cm, \$1,590 framed

'Last light 3'; oil on board, 60x60, \$1,590 framed

'Park Walk 1'; oil on board, 60x60cm, \$1,590 framed