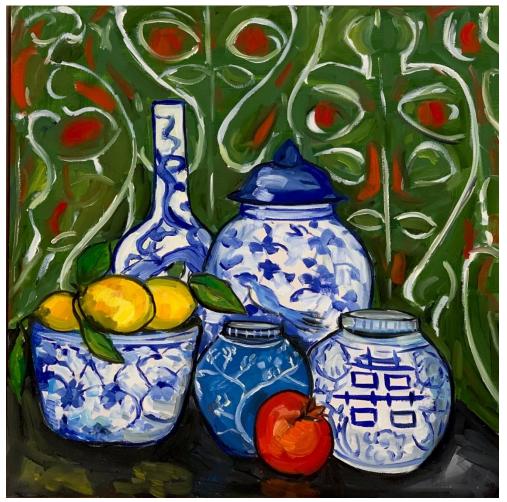

'Green wall paper'; oil on board, 40x40cm, \$890 framed

'Green bottle and Roses'; oil on board, 40x40cm, \$890 framed

'Orange Jug'; oil on board, 40x40cm, \$890 framed

'Still Life with tulips'; oil on board, 40x40cm, \$890 framed