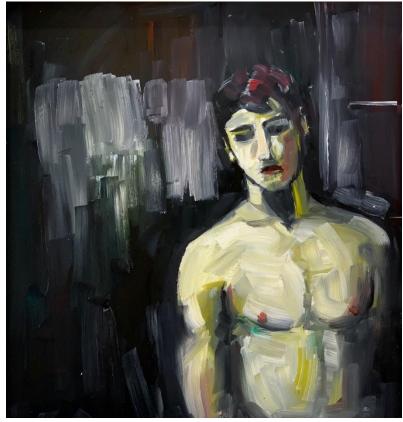

'Lost in thought 2'; oil on paper, 30x21cm, \$690 framed

'Blue and white wallpaper'; oil on paper, 21x24cm, \$590 framed

'Grooming'; oil on paper, 27x21cm, \$690 framed

**'Man by the window'**; oil on paper, 19.5x29cm, \$690 framed