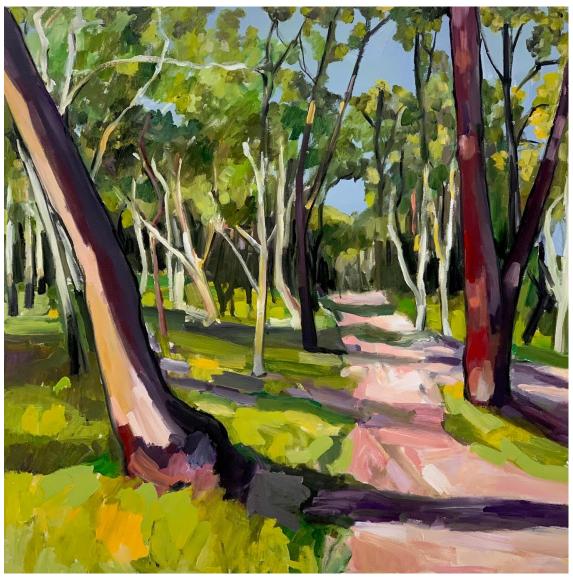

'Afternoon light in the park'; oil on plywood, 110x100cm, \$3,800 framed

'The Wattle Tree'; oil on plywood, 110x120cm, \$4,300 framed

'Far Far Away'; oil on board, 60x180cm, \$4,300 framed

'Late afternoon walk'; oil on marine plywood, 180x60cm, \$4,300 framed

'Last light 1'; oil on board, 60x60cm, \$1,590 framed

'Last Light 2'; oil on board, 60x60cm, \$1,590 framed

'Last light 3'; oil on board, 60x60, \$1,590 framed

'Park Walk 1'; oil on board, 60x60cm, \$1,590 framed

'Park Walk 2'; oil on board, 60x60cm, \$1,590 framed

'Park Walk 4'; oil on board, 60x60cm, \$1,590 framed

'Park Walk 3'; oil on board, 60x60cm, \$1,590 framed

'Park walk 5'; oil on board, 60x60cm, \$1,590 framed

'Night Walk 1'; oil on board, 60x60cm, \$1,590 framed

'Night Walk 2'; oil on board, 60x60cm, \$1,590 framed

'Forest Path'; oil on board, 50x50cm, \$1,390 framed

'Night walk 4'; oil on board, 40x40cm, \$890 framed