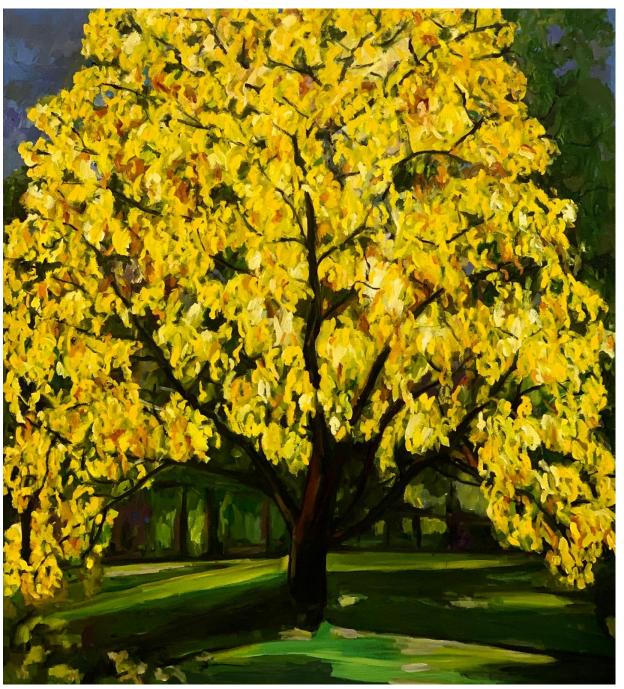

'Afternoon light in the park'; oil on plywood, 110x100cm, \$3,800 framed

'The Wattle Tree'; oil on plywood, 110x120cm, \$4,300 framed

'Far Far Away'; oil on board, 60x180cm, \$4,300 framed

'Late afternoon walk'; oil on marine plywood, 180x60cm, \$4,300 framed