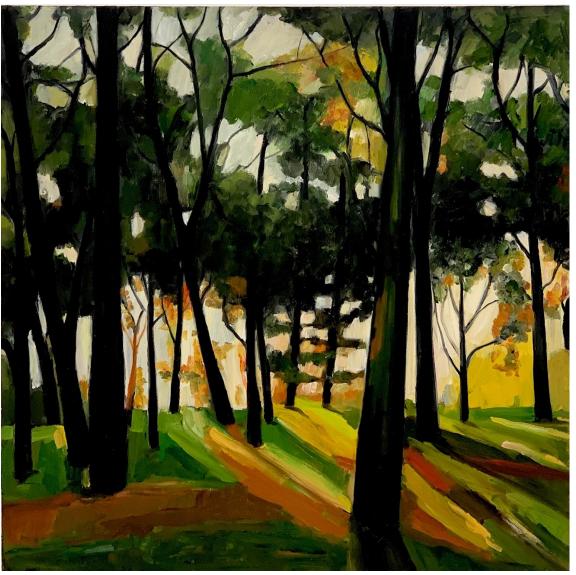

'Last light 1'; oil on board, 60x60cm, \$1,590 framed

'Last Light 2'; oil on board, 60x60cm, \$1,590 framed

'Last light 3'; oil on board, 60x60, \$1,590 framed

'Park Walk 1'; oil on board, 60x60cm, \$1,590 framed

'Park Walk 2'; oil on board, 60x60cm, \$1,590 framed

'Park Walk 4'; oil on board, 60x60cm, \$1,590 framed

'Park Walk 3'; oil on board, 60x60cm, \$1,590 framed

'Park walk 5'; oil on board, 60x60cm, \$1,590 framed

'Night Walk 1'; oil on board, 60x60cm, \$1,590 framed

'Night Walk 2'; oil on board, 60x60cm, \$1,590 framed

'Forest Path'; oil on board, 50x50cm, \$1,390 framed

'Night walk 4'; oil on board, 40x40cm, \$890 framed