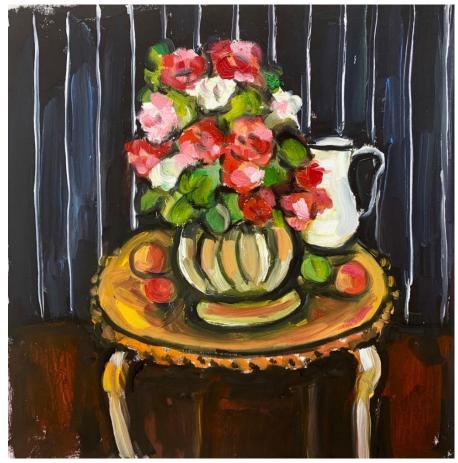

**'Blossoms on the table'**; gouache on paper, 20x20cm, \$550 framed

**'Still life with green wall'**; oil on paper, 28x25cm, \$690 framed

'Still life with Peaches'; oil on paper, 26x29cm, \$690 framed

'Sideboard with blossoms'; oil on paper, 23x23cm, \$590 framed