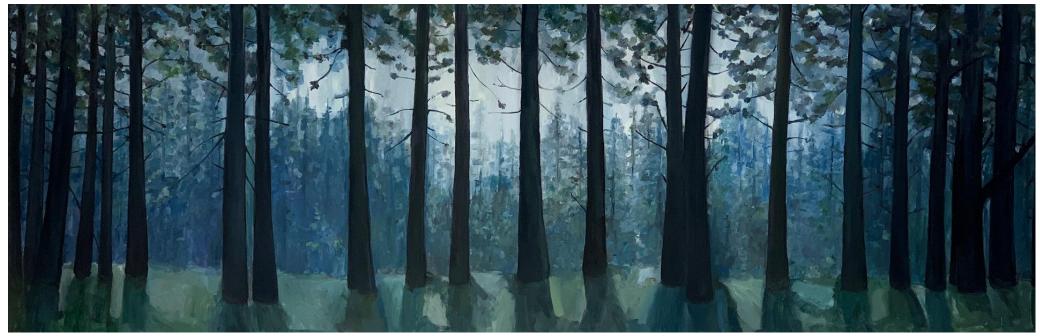

'Night Walk 1'; oil on board, 60x60cm, \$1,590 framed

'Night Walk 2'; oil on board, 60x60cm, \$1,590 framed

'Forest Path'; oil on board, 50x50cm, \$1,390 framed

'Night walk 4'; oil on board, 40x40cm, \$890 framed