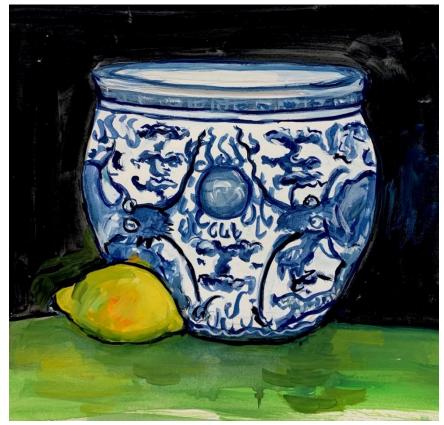

'Pot with lemon'; gouache on paper, 20x20cm, \$550 framed

**'Blue and white teapot'**; gouache on paper, 20x20cm, \$550 framed

'Roses on the side table'; oil on paper, 21x22cm, \$590 framed

'Still life in blue and white'; oil on paper, 21x18cm, \$550 framed