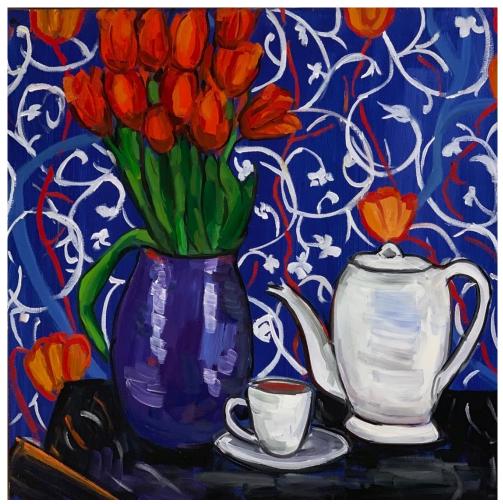

'Green wall paper'; oil on board, 40x40cm, \$890 framed

'Green bottle and Roses'; oil on board, 40x40cm, \$890 framed

'Orange Jug'; oil on board, 40x40cm, \$890 framed

'Still Life with tulips'; oil on board, 40x40cm, \$890 framed

'Red Stripes'; oil on board, 40x40cm, \$890 framed

'Roses Wallpaper and Lemons'; oil on board, 40x40cm, \$890 framed

'Still life with afternoon tea'; oil on board, 40x40cm, \$890 framed

'Black and white wallpaper'; oil on paper, 22x23cm, \$590 framed