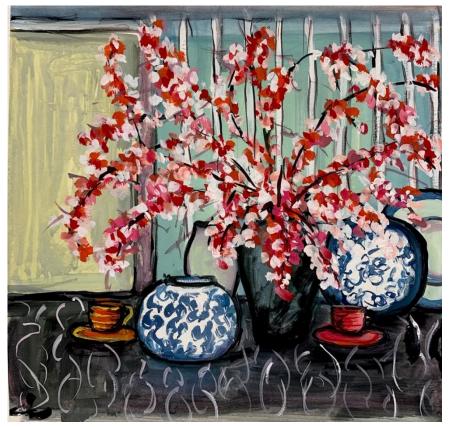

**'Blossoms on the table'**; gouache on paper, 20x20cm, \$550 framed

**'Still life with green wall'**; oil on paper, 28x25cm, \$690 framed

'Still life with Peaches'; oil on paper, 26x29cm, \$690 framed

'Sideboard with blossoms'; oil on paper, 23x23cm, \$590 framed