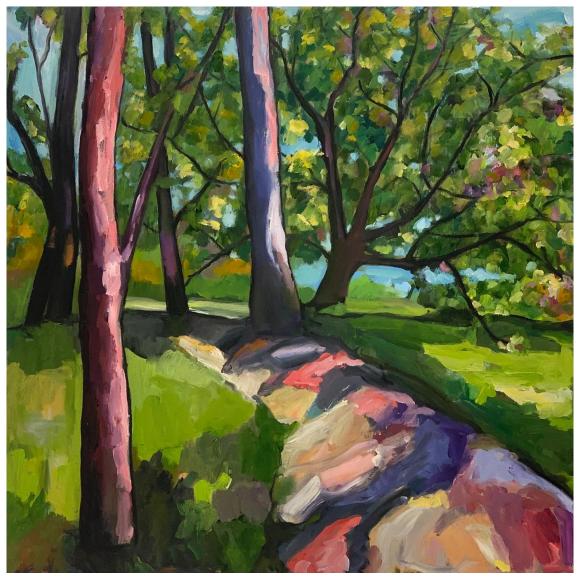

'Afternoon light in the park'; oil on plywood, 110x100cm, \$3,800 framed

'The Wattle Tree'; oil on plywood, 110x120cm, \$4,300 framed

'Far Far Away'; oil on board, 60x180cm, \$4,300 framed

'Late afternoon walk'; oil on marine plywood, 180x60cm, \$4,300 framed