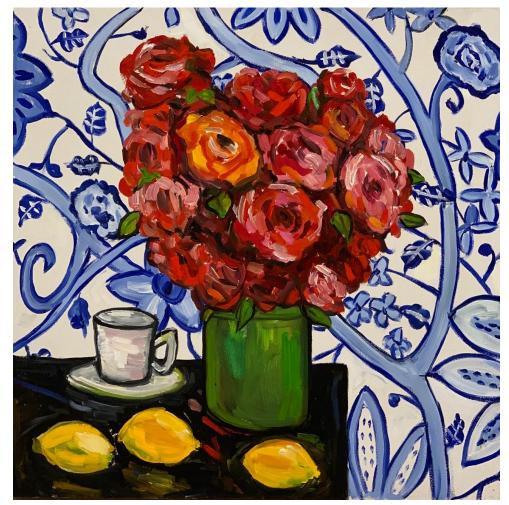

'Red Stripes'; oil on board, 40x40cm, \$890 framed

'Roses Wallpaper and Lemons'; oil on board, 40x40cm, \$890 framed

'Still life with afternoon tea'; oil on board, 40x40cm, \$890 framed

'Black and white wallpaper'; oil on paper, 22x23cm, \$590 framed