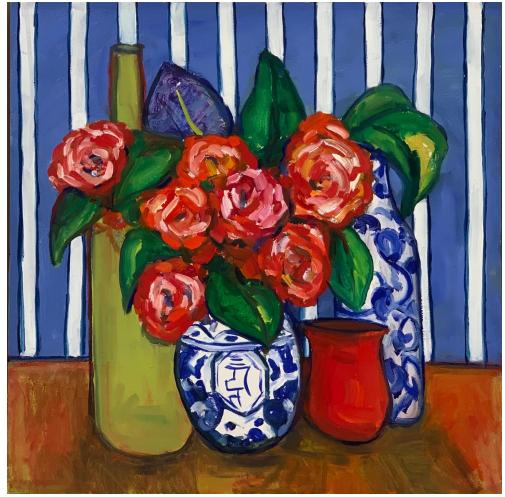

'Pink Path'; oil on paper, 20x31cm, \$690 framed

'The Red wallpaper'; oil on board, 40x40cm, \$890 framed

**'Blue and white china with sunflowers'**; oil on board, 40x40cm, \$890 framed

'Blue and white with Roses'; oil on board, 40x40cm, \$890 framed