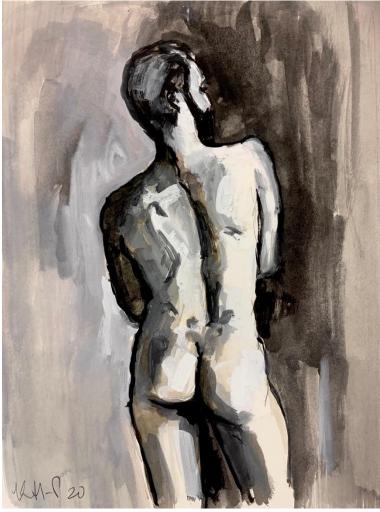

'Lost in thought 2'; oil on paper, 30x21cm, \$690 framed

'Blue and white wallpaper'; oil on paper, 21x24cm, \$590 framed

'Grooming'; oil on paper, 27x21cm, \$690 framed

**'Man by the window'**; oil on paper, 19.5x29cm, \$690 framed