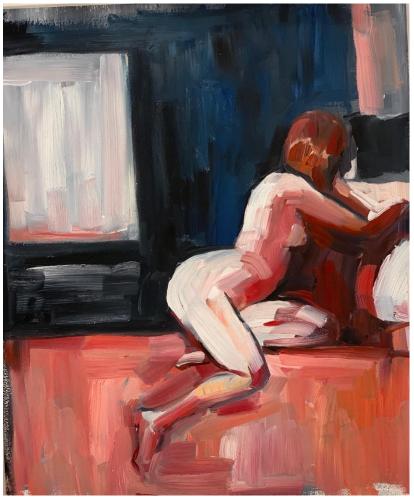

'Lost in thought 1'; oil on paper, 21x20cm, \$590 framed

'The red chair'; oil on paper, 25x22cm, \$690 framed

**'Into the distance'**; gouache on paper, 26x20cm, \$650 framed

'Sitting in Pink'; oil on paper, 20x26cm, \$690 framed