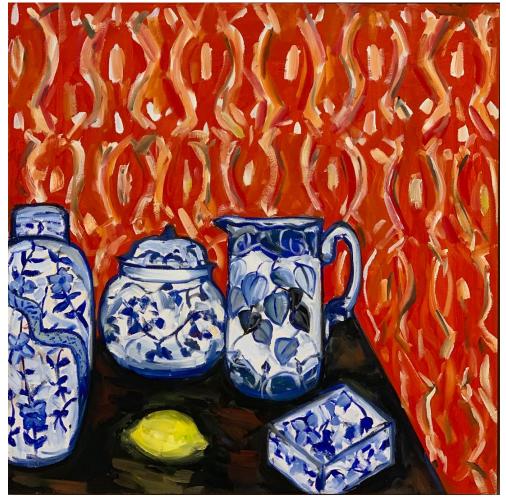

'Red Stripes'; oil on board, 40x40cm, \$890 framed

'Roses Wallpaper and Lemons'; oil on board, 40x40cm, \$890 framed

'Still life with afternoon tea'; oil on board, 40x40cm, \$890 framed

'Black and white wallpaper'; oil on paper, 22x23cm, \$590 framed