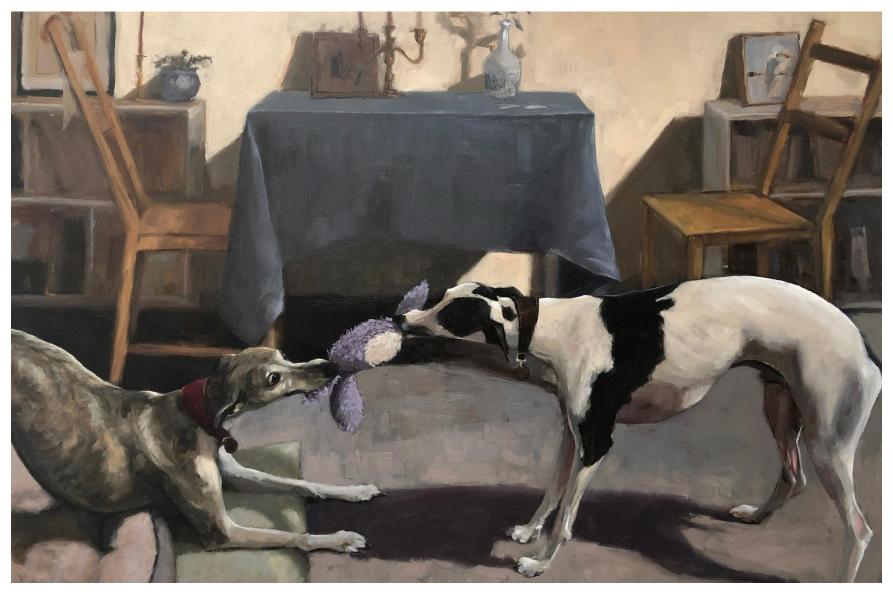

'Table manners' oil on canvas 61x91cm framed \$2,650

**'Spotlight'** oil on canvas 30x40cm framed \$1450

'Socket' oil on canvas 28x36cm framed \$1350

'Selfie' oil on canvas 30x40cm framed \$1,450

'Remnant' oil on canvas 26x30cm framed \$1,250