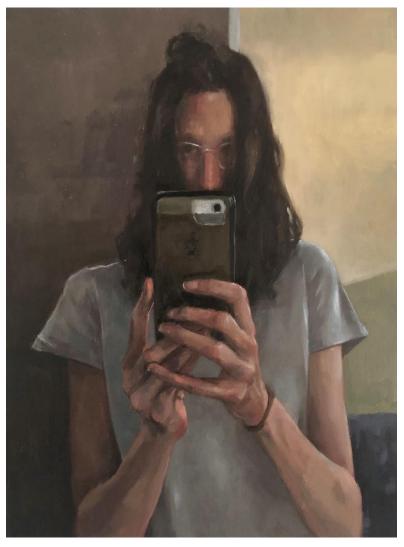

'Table manners' oil on canvas 61x91cm framed \$2,650

**'Spotlight'** oil on canvas 30x40cm framed \$1450

'Socket' oil on canvas 28x36cm framed \$1350

'Selfie' oil on canvas 30x40cm framed \$1,450

'Remnant' oil on canvas 26x30cm framed \$1,250