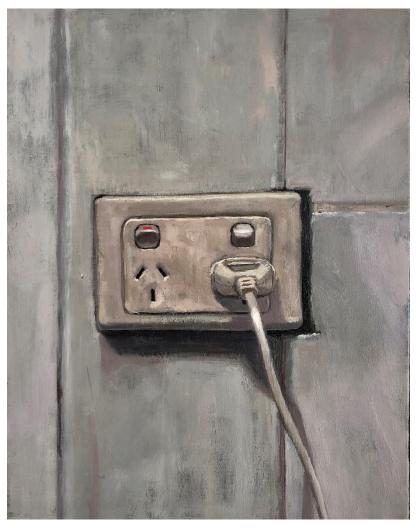

'Table manners' oil on canvas 61x91cm framed \$2,650

**'Spotlight'** oil on canvas 30x40cm framed \$1450

'Socket' oil on canvas 28x36cm framed \$1350

'Selfie' oil on canvas 30x40cm framed \$1,450

'Remnant' oil on canvas 26x30cm framed \$1,250