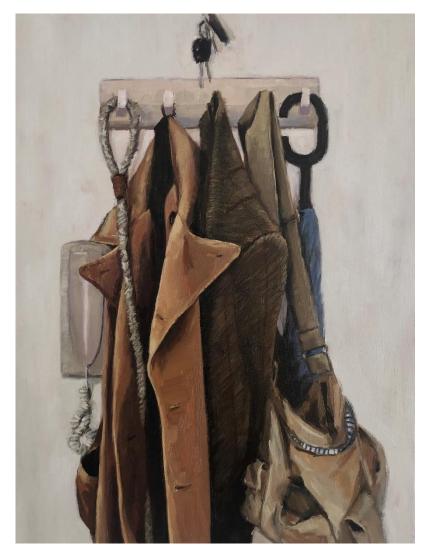

'Table manners' oil on canvas 61x91cm framed \$2,650

**'Spotlight'** oil on canvas 30x40cm framed \$1450

'Socket' oil on canvas 28x36cm framed \$1350

'Selfie' oil on canvas 30x40cm framed \$1,450

'Remnant' oil on canvas 26x30cm framed \$1,250