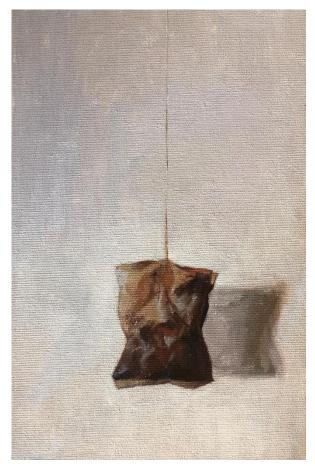

- James Needham

'Weekend away' oil on canvas 40x50cm framed \$1,650

**'Tumeric'** oil on canvas 20x30cm framed \$1,050

**'The studio'** oil on canvas 40x50cm framed \$1,650

**'Tea bag'** oil on canvas 20x30cm framed \$1,050