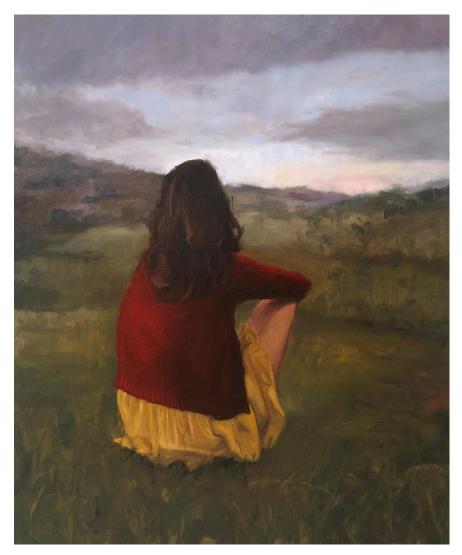

- James Needham

'Weekend away' oil on canvas 40x50cm framed \$1,650

**'Tumeric'** oil on canvas 20x30cm framed \$1,050

**'The studio'** oil on canvas 40x50cm framed \$1,650

**'Tea bag'** oil on canvas 20x30cm framed \$1,050