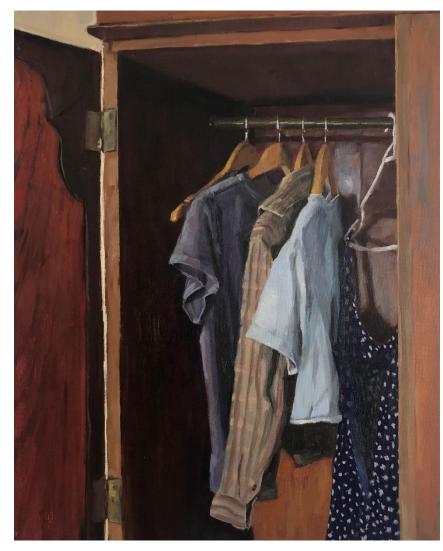

- James Needham

'Weekend away' oil on canvas 40x50cm framed \$1,650

**'Tumeric'** oil on canvas 20x30cm framed \$1,050

**'The studio'** oil on canvas 40x50cm framed \$1,650

**'Tea bag'** oil on canvas 20x30cm framed \$1,050