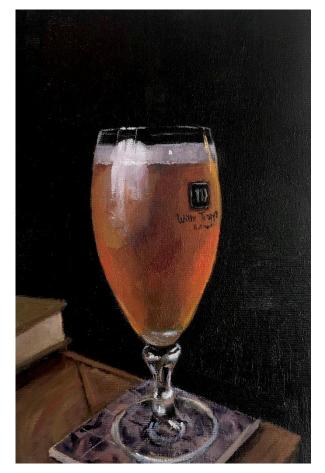

**'Bay Leaves'** oil on canvas 20x30cm framed \$1,050

'After lunch' oil on canvas 30x35cm framed \$1,350

**'Witte Trappist'** oil on canvas 20x30cm framed \$1,050