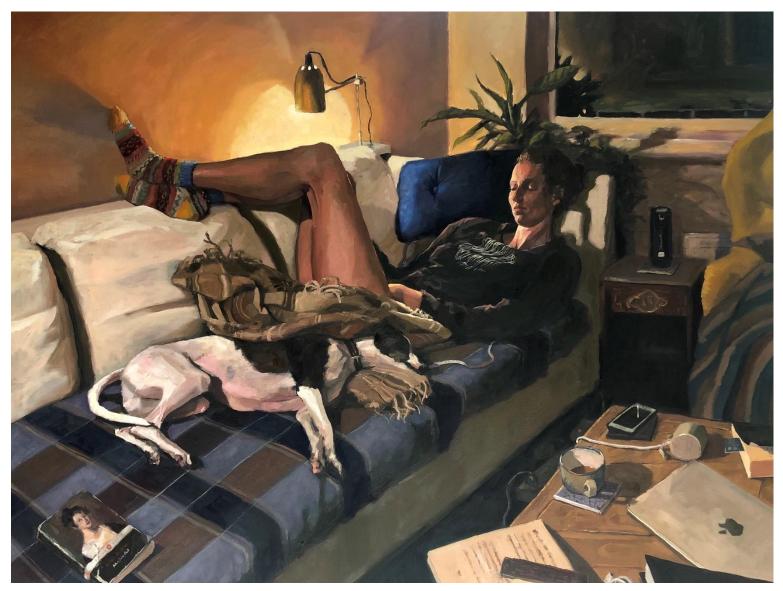

'Table manners' oil on canvas 61x91cm framed \$2,650

**'Spotlight'** oil on canvas 30x40cm framed \$1450

'Socket' oil on canvas 28x36cm framed \$1350

'Selfie' oil on canvas 30x40cm framed \$1,450

'Remnant' oil on canvas 26x30cm framed \$1,250