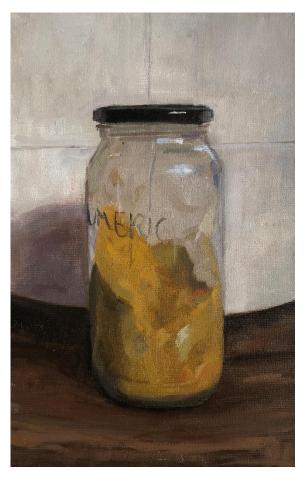

- James Needham

'Weekend away' oil on canvas 40x50cm framed \$1,650

**'Tumeric'** oil on canvas 20x30cm framed \$1,050

**'The studio'** oil on canvas 40x50cm framed \$1,650

**'Tea bag'** oil on canvas 20x30cm framed \$1,050