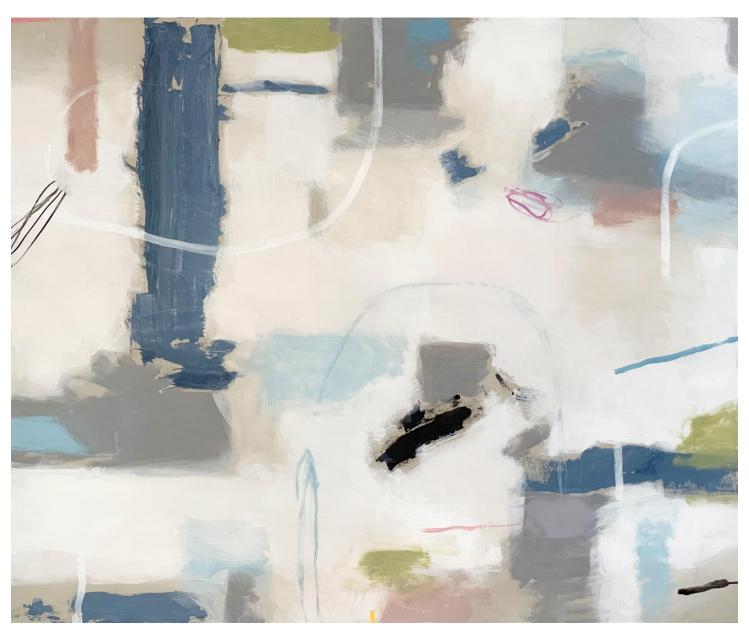

- Simon Palmer

'Implied Landscape'; acrylic on board, 120x100cm, framed, \$2,500

'Azure Coast'; acrylic on board, 120x100cm, framed, \$2,500

'Mixed Emotions'; acrylic on board, 120x100cm, framed, \$2,500