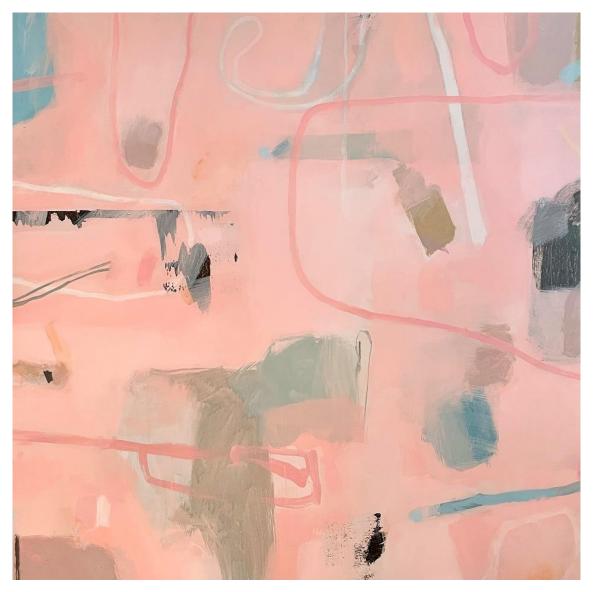

'Swimming off the Pier'; acrylic on board, 120x90cm, framed, \$2,400

'Lost in the Wilderness'; acrylic on board, 120x90cm, framed, \$2,400

'Immersion'; acrylic on board, 120x90cm, framed, \$2,400

'Making Tracks'; Acrylic on board, 90x90cm, framed, \$2,200