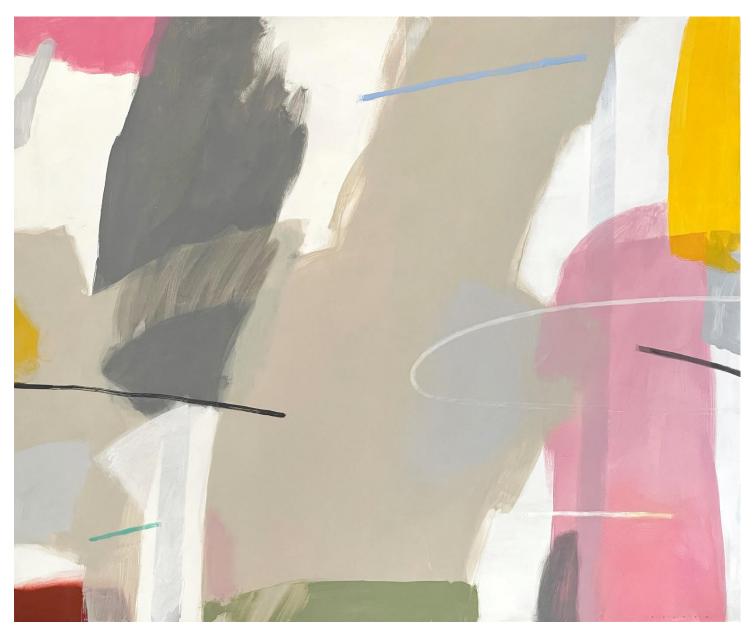

'Swimming off the Pier'; acrylic on board, 120x90cm, framed, \$2,400

'Lost in the Wilderness'; acrylic on board, 120x90cm, framed, \$2,400

'Immersion'; acrylic on board, 120x90cm, framed, \$2,400

'Making Tracks'; Acrylic on board, 90x90cm, framed, \$2,200