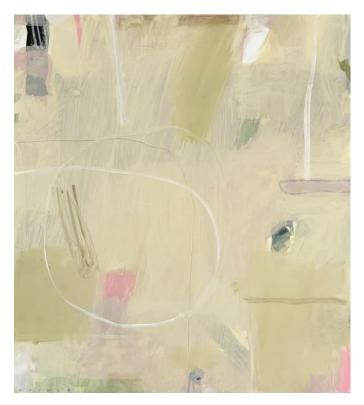

- Simon Palmer

'Implied Landscape'; acrylic on board, 120x100cm, framed, \$2,500

'Azure Coast'; acrylic on board, 120x100cm, framed, \$2,500

'Mixed Emotions'; acrylic on board, 120x100cm, framed, \$2,500

'Swimming off the Pier'; acrylic on board, 120x90cm, framed, \$2,400

'Lost in the Wilderness'; acrylic on board, 120x90cm, framed, \$2,400

'Immersion'; acrylic on board, 120x90cm, framed, \$2,400

'Making Tracks'; Acrylic on board, 90x90cm, framed, \$2,200