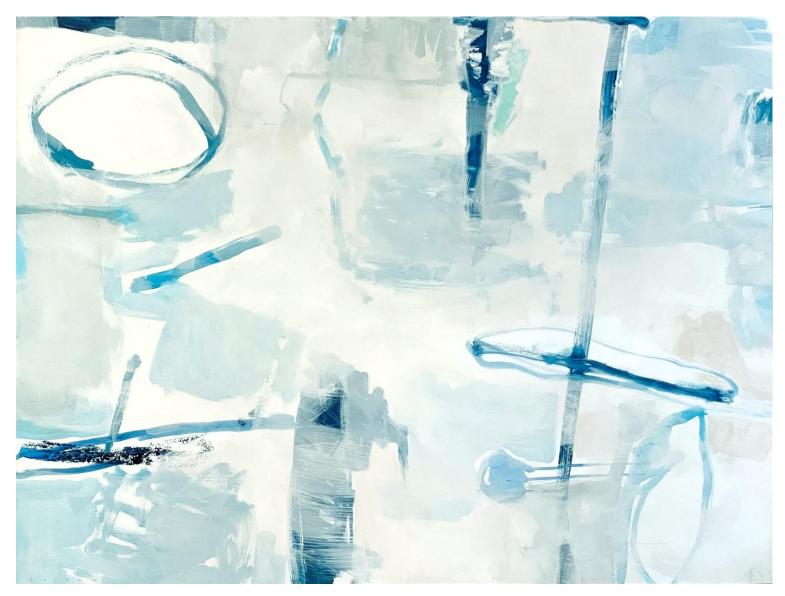

- Simon Palmer

'Implied Landscape'; acrylic on board, 120x100cm, framed, \$2,500

'Azure Coast'; acrylic on board, 120x100cm, framed, \$2,500

'Mixed Emotions'; acrylic on board, 120x100cm, framed, \$2,500