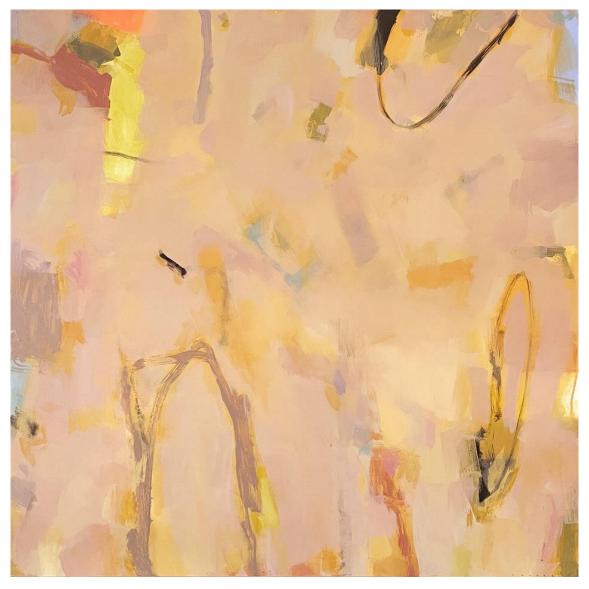

'Central Country'; acrylic on board, 90x90cm, framed, \$2,200

'Trekking'; acrylic on board, 55x55cm, framed, \$950

'Pink Pond'; acrylic on board, 30x25cm, framed, \$450

'Bluey'; acrylic on board, 32x24cm, framed, \$450