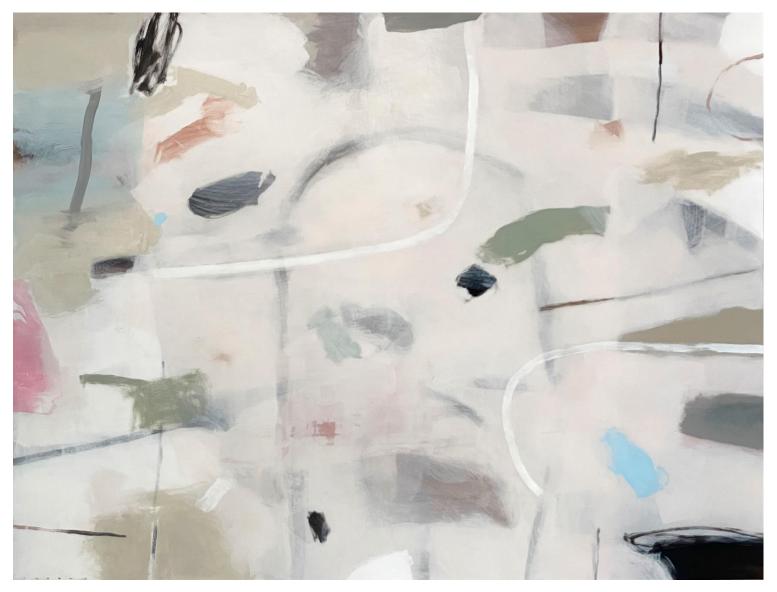

- Simon Palmer

'Implied Landscape'; acrylic on board, 120x100cm, framed, \$2,500

'Azure Coast'; acrylic on board, 120x100cm, framed, \$2,500

'Mixed Emotions'; acrylic on board, 120x100cm, framed, \$2,500