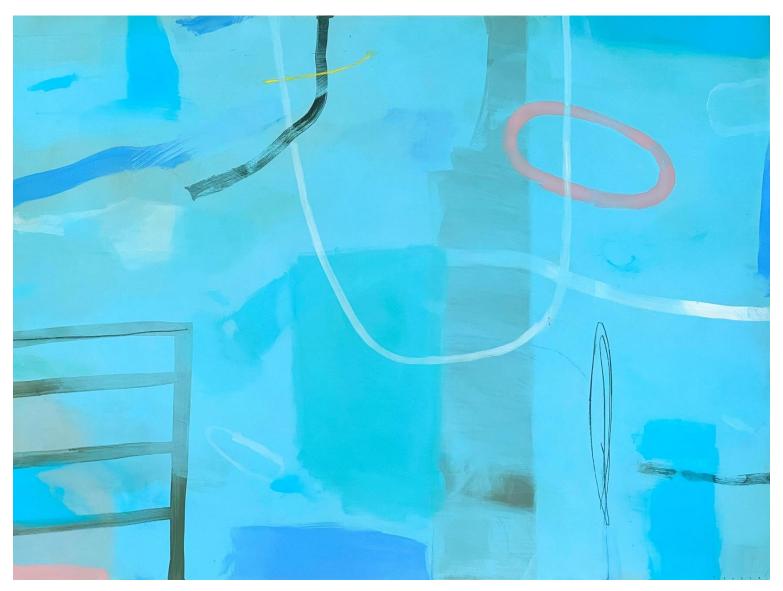

'Swimming off the Pier'; acrylic on board, 120x90cm, framed, \$2,400

'Lost in the Wilderness'; acrylic on board, 120x90cm, framed, \$2,400

'Immersion'; acrylic on board, 120x90cm, framed, \$2,400

'Making Tracks'; Acrylic on board, 90x90cm, framed, \$2,200