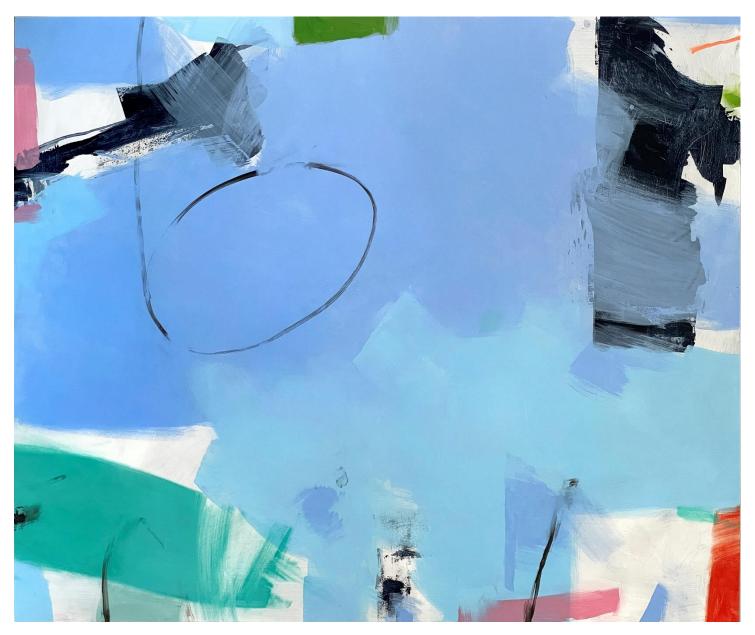

- Simon Palmer

'Implied Landscape'; acrylic on board, 120x100cm, framed, \$2,500

'Azure Coast'; acrylic on board, 120x100cm, framed, \$2,500

'Mixed Emotions'; acrylic on board, 120x100cm, framed, \$2,500