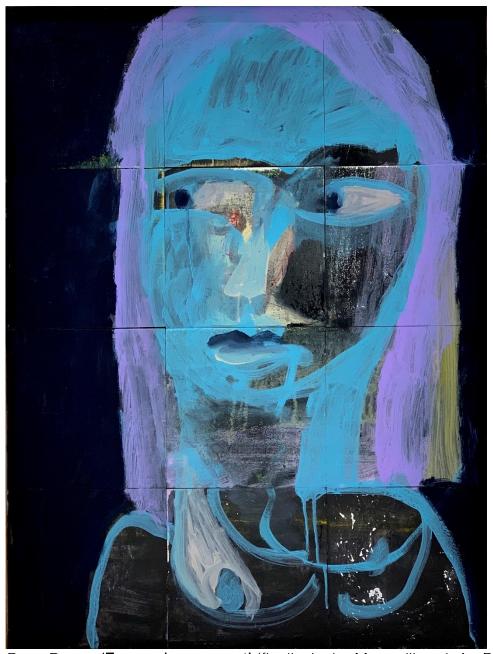

Peter Berner 'Forever in your past' (finalist in the Muswellbrook Art Prise); acrylic on wooden panels, 62x82cm framed, \$2,390

Yvonne Langshaw 'Iso Still life'; acrylic on paper, 55x54cm framed, \$2,250