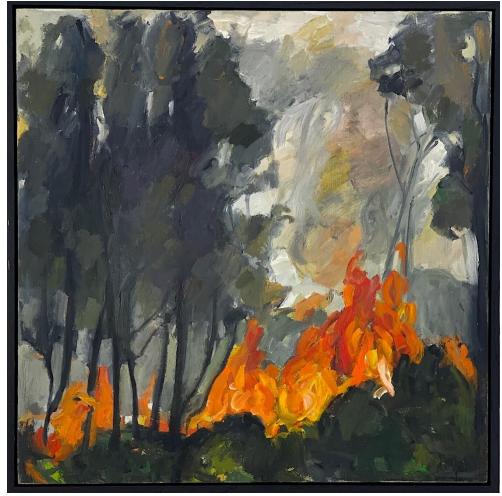

Sally Stokes 'Secret River'; oil on linen, 61x61cm framed, \$1,500

Kate Hopkinson-Pointer 'Back Burn'; oil on board, 50x50cm framed, \$1,200

Jessica Guthrie 'Solace'; oil on linen, oak framed, 28.5x28.5cm, \$650