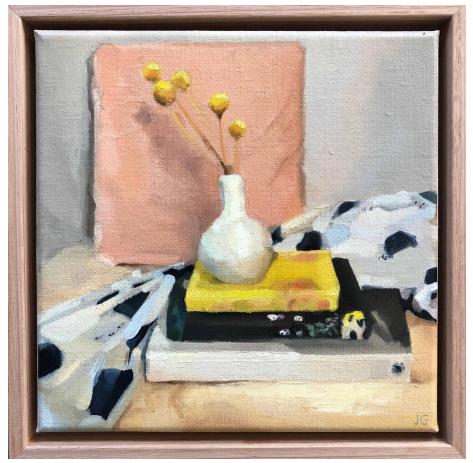

Jessica Guthrie 'Moments of Mindfulness'; oil on linen, oak framed, 28.5x28.5cm, \$650

Kevin Low 'Honeymoon'; oil on canvas, 25.5x30.5cm framed, \$1290

Kevin Low 'Fine day'; oil on canvas 30.5x25.5cm framed, \$1,290