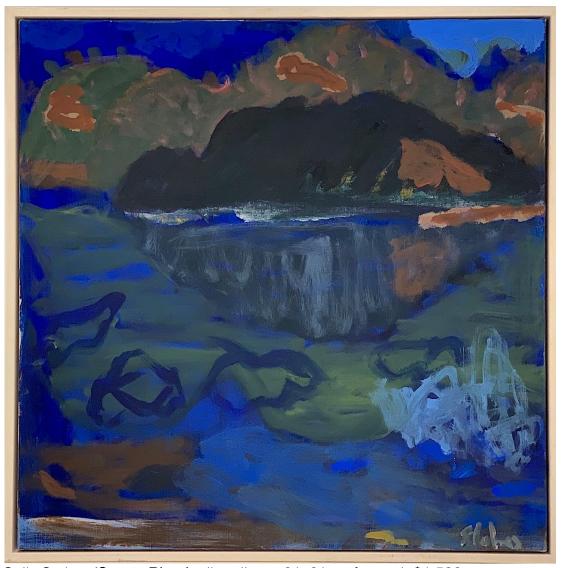

Sally Stokes 'Secret River'; oil on linen, 61x61cm framed, \$1,500

Kate Hopkinson-Pointer 'Back Burn'; oil on board, 50x50cm framed, \$1,200

Jessica Guthrie 'Solace'; oil on linen, oak framed, 28.5x28.5cm, \$650