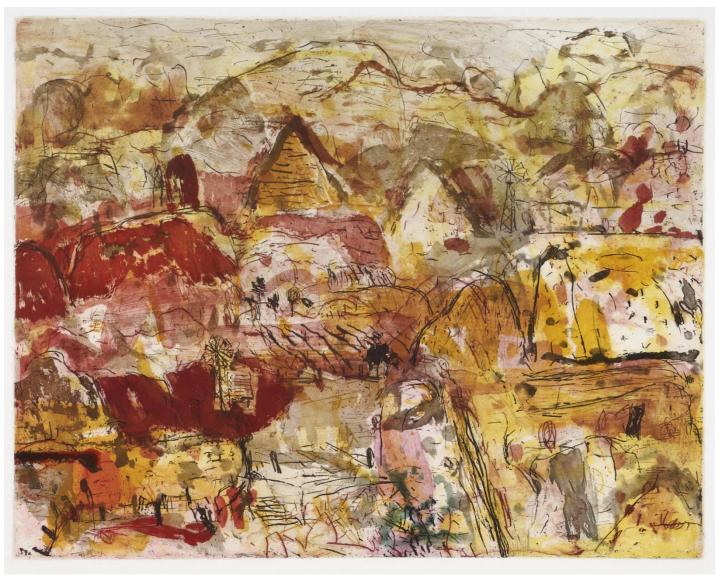

As a special promotion, we are offering 5 to 10% off the marked price for these works, please enquire for more information.

Ingrid Haydon 'The blue doors'; oil on canvas, 110x90cm, \$5,500

Elisabeth Cummings 'Flinders Property'; etching with aquatint, 50x64cm framed, \$3,600