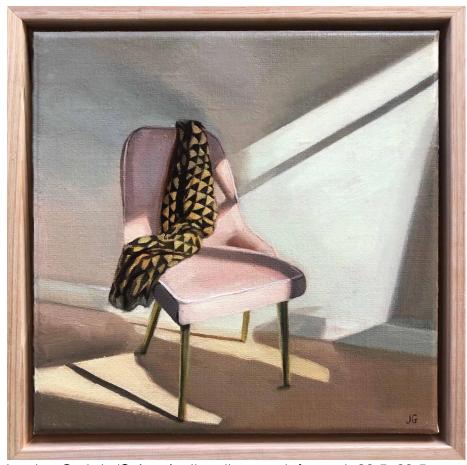

Sally Stokes 'Secret River'; oil on linen, 61x61cm framed, \$1,500

Kate Hopkinson-Pointer 'Back Burn'; oil on board, 50x50cm framed, \$1,200

Jessica Guthrie 'Solace'; oil on linen, oak framed, 28.5x28.5cm, \$650