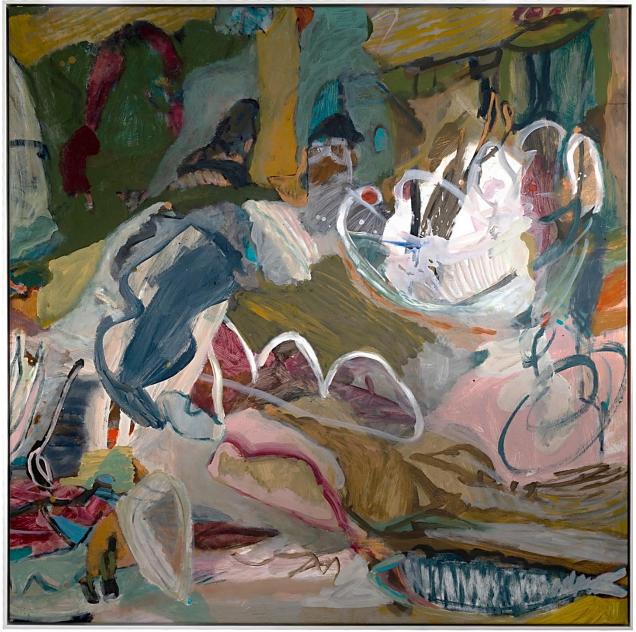

#### Works on canvas

'Picnic Landscape'; acrylic on polycotton, 143x142cm, \$5,500 framed

'Shall we Dance'; acrylic on polycotton, 93x93cm, \$2,200

'Warm Heart'; acrylic on polycotton, 93x93cm, \$2,200

'Fire from Within'; acrylic on polycotton, 93x93cm, \$2,200

'Electric Night Walk'; acrylic on polycotton, 93x93cm, \$2,200

'Fun Park'; acrylic on polycotton, 93x93cm, \$2,200

'Three Sisters'; acrylic on polycotton, 77x83cm, \$1,900

'Tropical Garden Chaos'; acrylic on polycotton, 128x80cm, \$2,200

'Garden Mystery'; acrylic on polycotton, 94x104cm, \$2,000