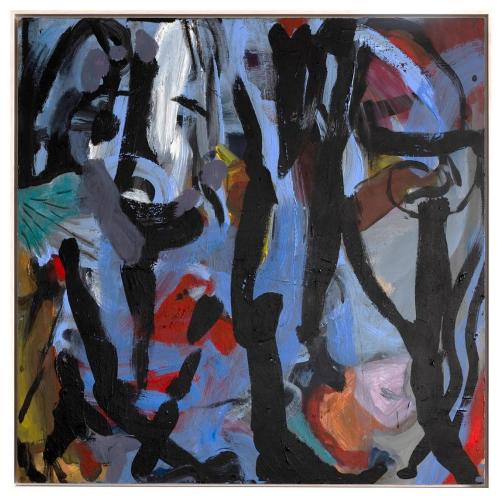

#### Works on board

'Whimsical Blue'; acrylic on wood panel, 81x81cm, \$2,200 framed

'Blue Life'; acrylic on wood panel, 81x81cm, \$2,200 framed

'Turquoise Town'; acrylic on wood panel, 81x81cm, \$2,200 framed

'Magic Garden'; acrylic on wood panel, 124x77cm, \$2,200 framed

'Theatrical Still Life'; acrylic on wood panel, 64x64cm, \$1,000 framed