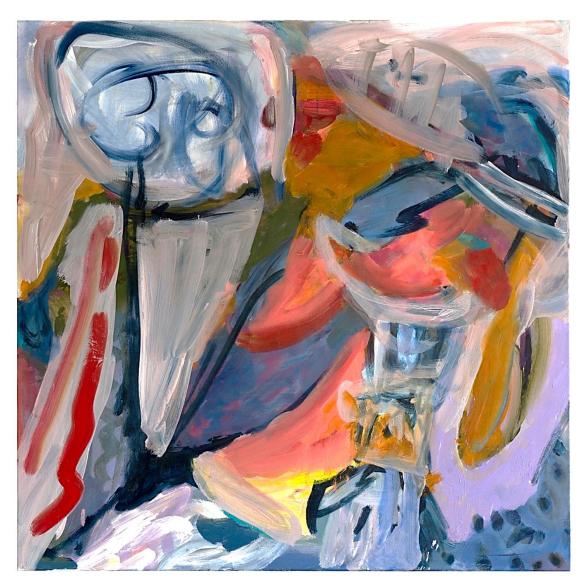

#### Works on canvas

'Picnic Landscape'; acrylic on polycotton, 143x142cm, \$5,500 framed

'Shall we Dance'; acrylic on polycotton, 93x93cm, \$2,200

'Warm Heart'; acrylic on polycotton, 93x93cm, \$2,200

'Fire from Within'; acrylic on polycotton, 93x93cm, \$2,200

'Electric Night Walk'; acrylic on polycotton, 93x93cm, \$2,200

'Fun Park'; acrylic on polycotton, 93x93cm, \$2,200

'Three Sisters'; acrylic on polycotton, 77x83cm, \$1,900

'Tropical Garden Chaos'; acrylic on polycotton, 128x80cm, \$2,200