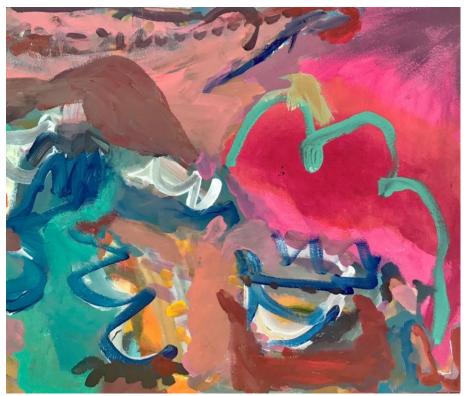

'Electric Night Walk'; acrylic on polycotton, 93x93cm, \$2,200

'Fun Park'; acrylic on polycotton, 93x93cm, \$2,200

'Three Sisters'; acrylic on polycotton, 77x83cm, \$1,900

'Tropical Garden Chaos'; acrylic on polycotton, 128x80cm, \$2,200