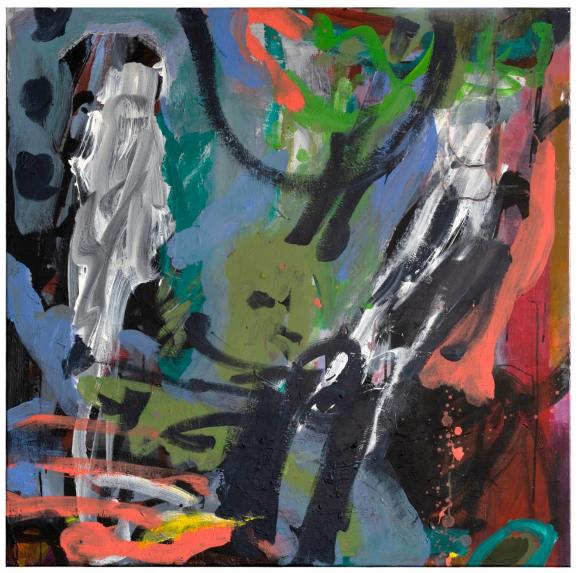

#### Works on board

'Whimsical Blue'; acrylic on wood panel, 81x81cm, \$2,200 framed

'Blue Life'; acrylic on wood panel, 81x81cm, \$2,200 framed

'Turquoise Town'; acrylic on wood panel, 81x81cm, \$2,200 framed

'Magic Garden'; acrylic on wood panel, 124x77cm, \$2,200 framed

'Theatrical Still Life'; acrylic on wood panel, 64x64cm, \$1,000 framed