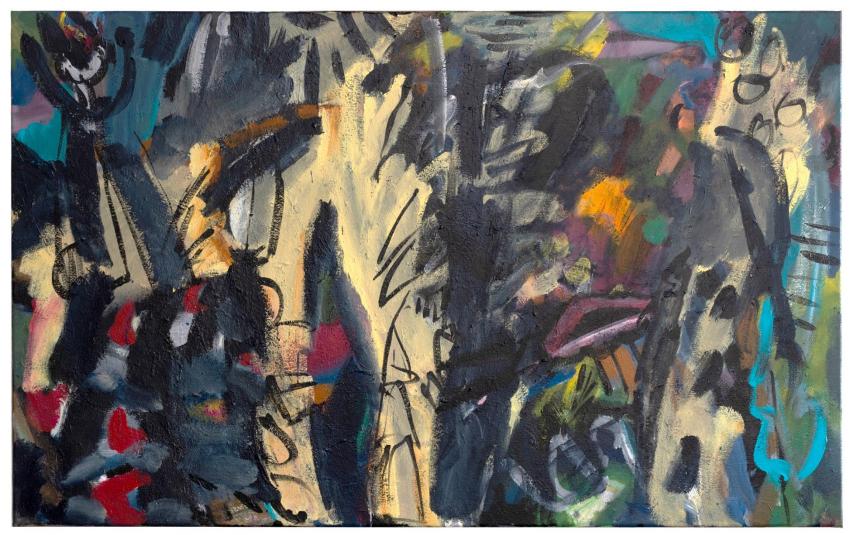

#### Works on board

'Whimsical Blue'; acrylic on wood panel, 81x81cm, \$2,200 framed

'Blue Life'; acrylic on wood panel, 81x81cm, \$2,200 framed

'Turquoise Town'; acrylic on wood panel, 81x81cm, \$2,200 framed

'Magic Garden'; acrylic on wood panel, 124x77cm, \$2,200 framed

'Theatrical Still Life'; acrylic on wood panel, 64x64cm, \$1,000 framed