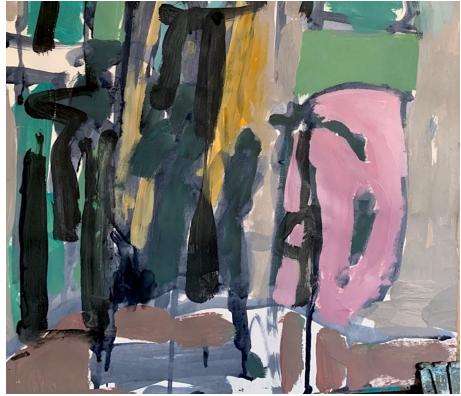

#### Works on board

'Whimsical Blue'; acrylic on wood panel, 81x81cm, \$2,200 framed

'Blue Life'; acrylic on wood panel, 81x81cm, \$2,200 framed

'Turquoise Town'; acrylic on wood panel, 81x81cm, \$2,200 framed