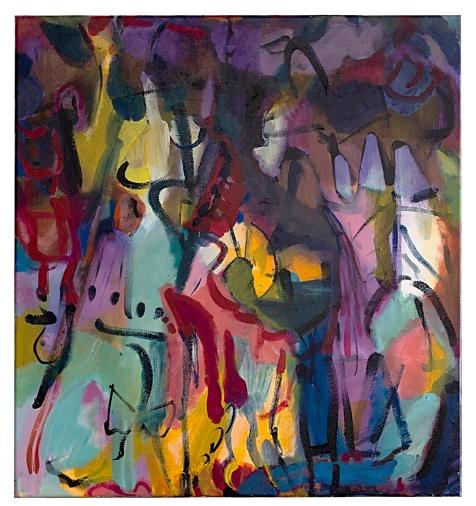

#### Works on board

'Whimsical Blue'; acrylic on wood panel, 81x81cm, \$2,200 framed

'Blue Life'; acrylic on wood panel, 81x81cm, \$2,200 framed

'Turquoise Town'; acrylic on wood panel, 81x81cm, \$2,200 framed

'Magic Garden'; acrylic on wood panel, 124x77cm, \$2,200 framed

'Theatrical Still Life'; acrylic on wood panel, 64x64cm, \$1,000 framed