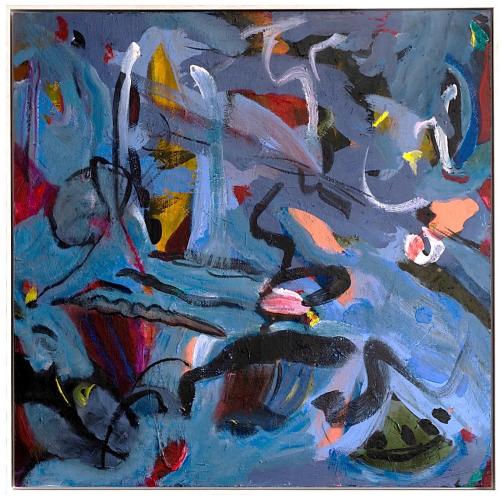

#### Works on board

'Whimsical Blue'; acrylic on wood panel, 81x81cm, \$2,200 framed

'Blue Life'; acrylic on wood panel, 81x81cm, \$2,200 framed

'Turquoise Town'; acrylic on wood panel, 81x81cm, \$2,200 framed

'Magic Garden'; acrylic on wood panel, 124x77cm, \$2,200 framed

'Theatrical Still Life'; acrylic on wood panel, 64x64cm, \$1,000 framed