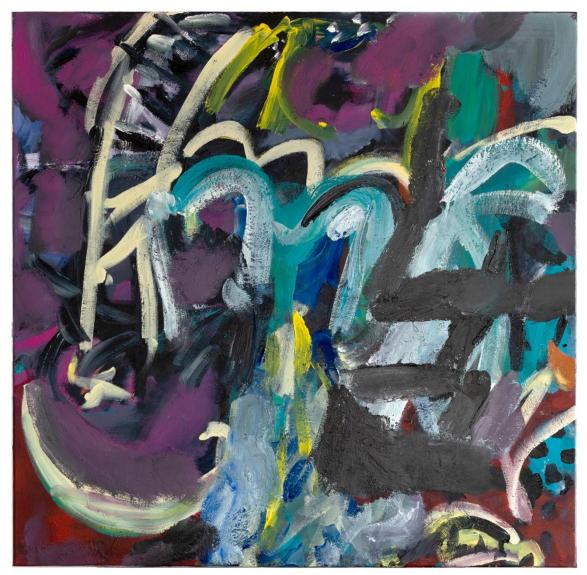

#### Works on canvas

'Picnic Landscape'; acrylic on polycotton, 143x142cm, \$5,500 framed

'Shall we Dance'; acrylic on polycotton, 93x93cm, \$2,200

'Warm Heart'; acrylic on polycotton, 93x93cm, \$2,200

'Fire from Within'; acrylic on polycotton, 93x93cm, \$2,200

'Electric Night Walk'; acrylic on polycotton, 93x93cm, \$2,200

'Fun Park'; acrylic on polycotton, 93x93cm, \$2,200

'Three Sisters'; acrylic on polycotton, 77x83cm, \$1,900

'Tropical Garden Chaos'; acrylic on polycotton, 128x80cm, \$2,200

'Garden Mystery'; acrylic on polycotton, 94x104cm, \$2,000