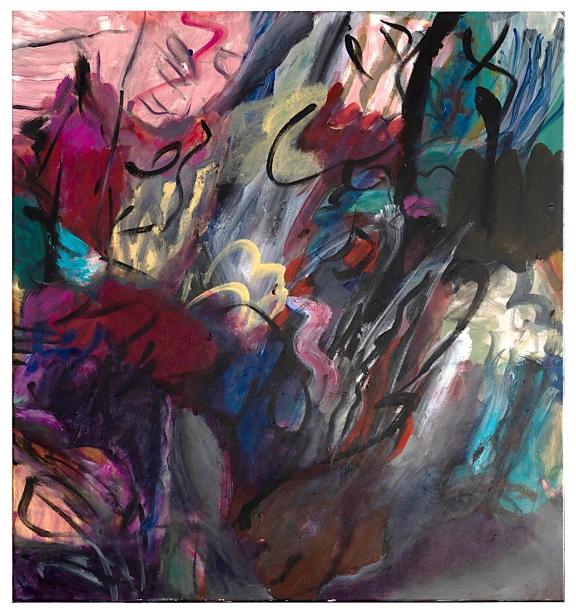

#### Works on canvas

'Picnic Landscape'; acrylic on polycotton, 143x142cm, \$5,500 framed

'Shall we Dance'; acrylic on polycotton, 93x93cm, \$2,200

'Warm Heart'; acrylic on polycotton, 93x93cm, \$2,200

'Fire from Within'; acrylic on polycotton, 93x93cm, \$2,200

'Electric Night Walk'; acrylic on polycotton, 93x93cm, \$2,200

'Fun Park'; acrylic on polycotton, 93x93cm, \$2,200

'Three Sisters'; acrylic on polycotton, 77x83cm, \$1,900

'Tropical Garden Chaos'; acrylic on polycotton, 128x80cm, \$2,200

'Garden Mystery'; acrylic on polycotton, 94x104cm, \$2,000