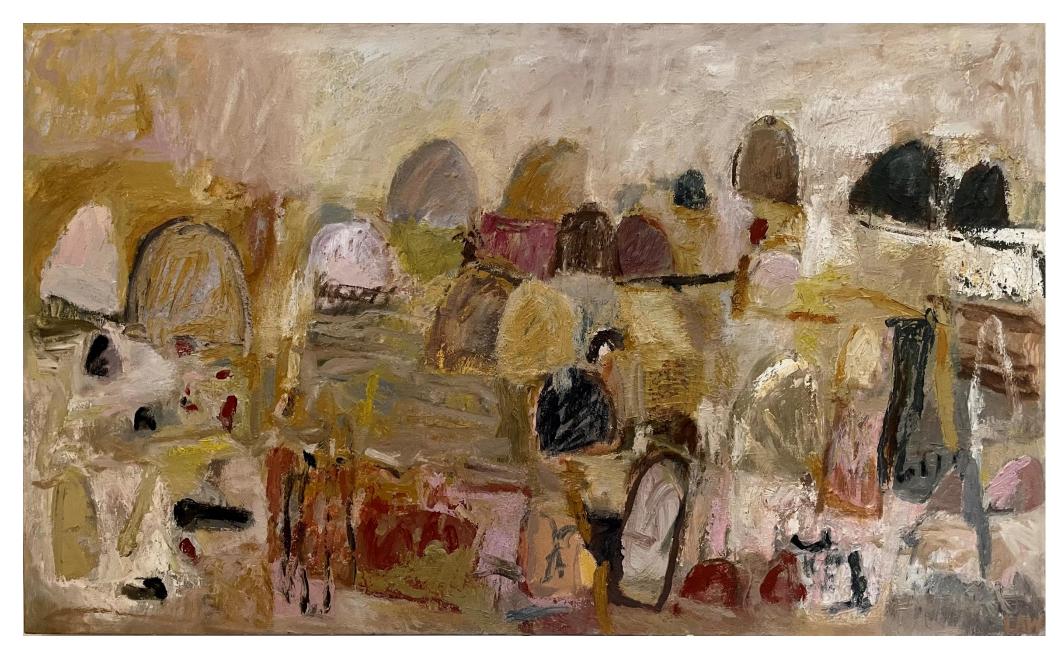

'Night from Dangar island boat shed' oil on canvas 91x122cm unframed \$4,290

'Lady Mungo returns home' oil on canvas 92x153cm unframed \$4,490

'The Basin' diptych oil on canvas 180x120cm unframed \$6,490