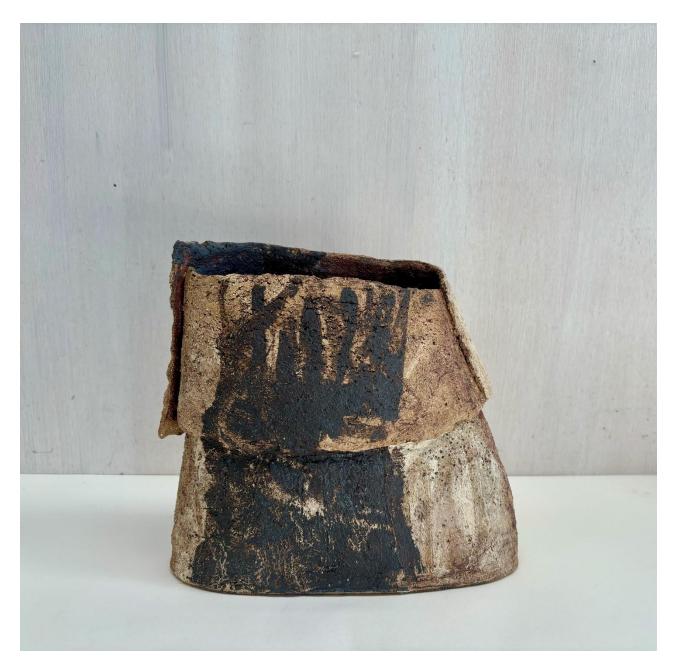

'Gorge walk'
oil on canvas
92x153
unframed
\$4,490

'Venerable sand' oil on board 60x60cm framed \$1,190

'Waterhole' oil on board 60x60cm framed \$1,190

'Vessels with floating twigs' (3 of 3) clay ceramic with decrative glase 28/38x13x13cm \$490ea