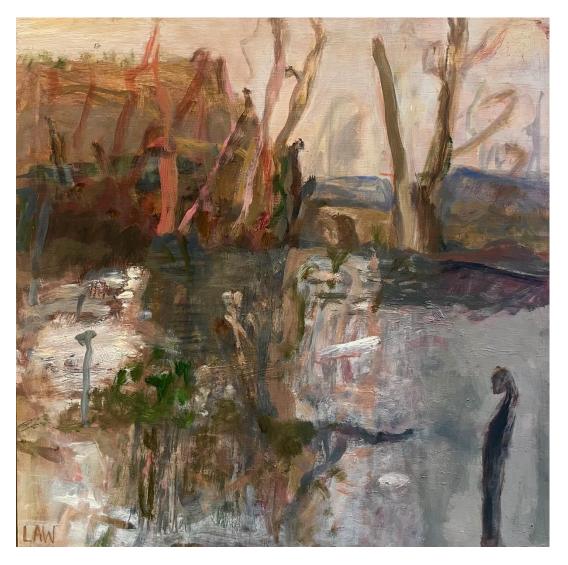

'Gorge walk'
oil on canvas
92x153
unframed
\$4,490

'Venerable sand' oil on board 60x60cm framed \$1,190

'Waterhole' oil on board 60x60cm framed \$1,190

'Vessels with floating twigs' (3 of 3) clay ceramic with decrative glase 28/38x13x13cm \$490ea