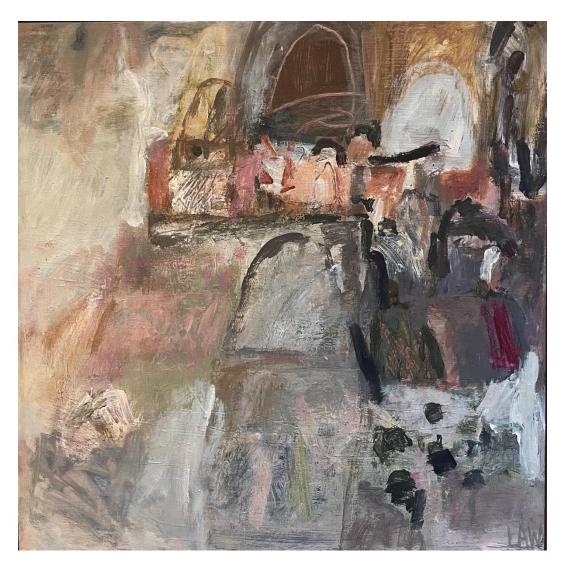

'Night from Dangar island boat shed' oil on canvas 91x122cm unframed \$4,290

'Lady Mungo returns home' oil on canvas 92x153cm unframed \$4,490

'The Basin' diptych oil on canvas 180x120cm unframed \$6,490