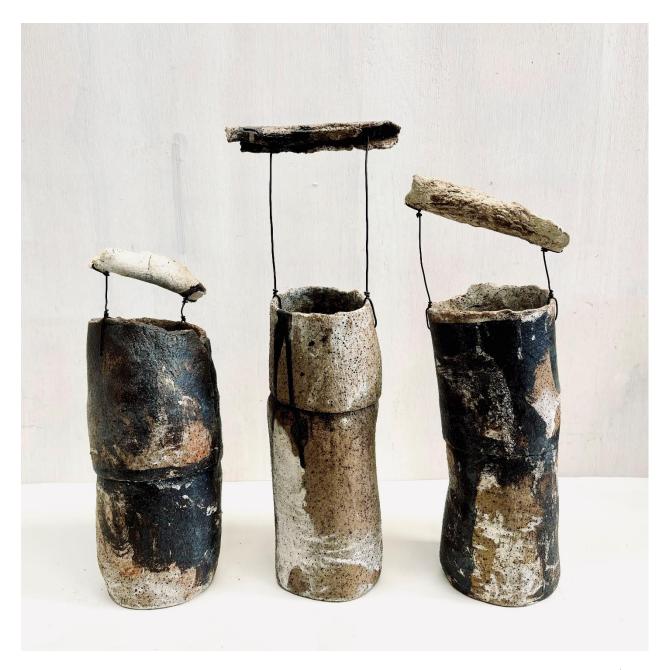

'Gorge walk'
oil on canvas
92x153
unframed
\$4,490

'Venerable sand' oil on board 60x60cm framed \$1,190

'Waterhole' oil on board 60x60cm framed \$1,190

'Vessels with floating twigs' (3 of 3) clay ceramic with decrative glase 28/38x13x13cm \$490ea