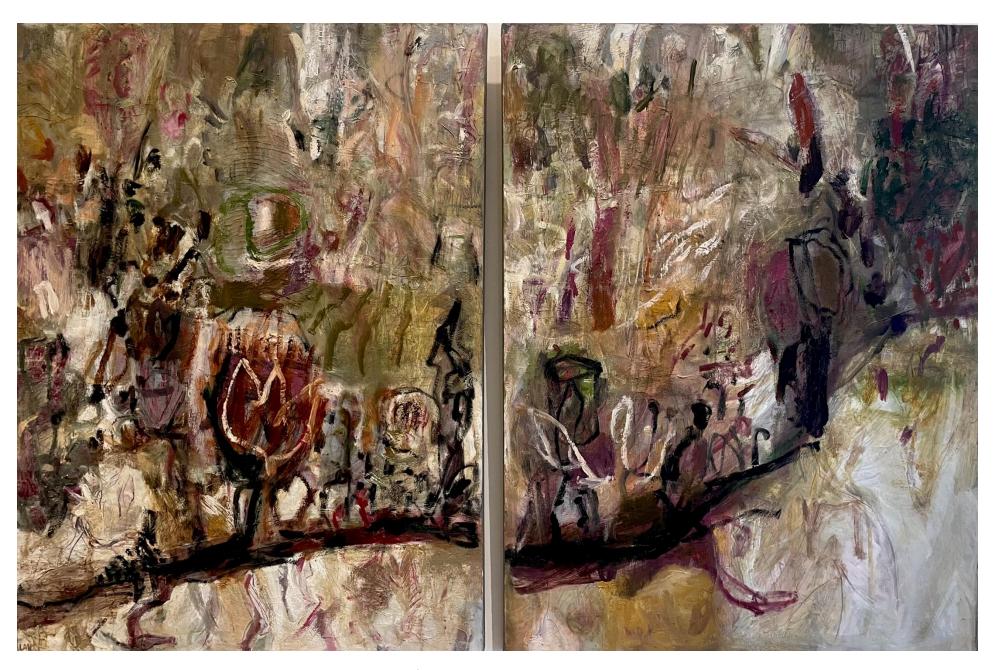

'Night from Dangar island boat shed' oil on canvas 91x122cm unframed \$4,290

'Lady Mungo returns home' oil on canvas 92x153cm unframed \$4,490

'The Basin' diptych oil on canvas 180x120cm unframed \$6,490