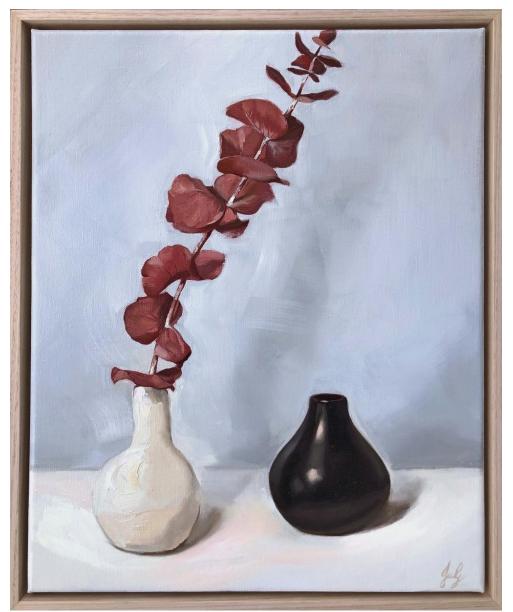

'Counterpose'; oil on linen, oak framed, 53x43cm, \$1,100

'Protea on Geo Fabric'; oil on board, oak framed 43x43cm, \$890

'Kilter'; oil on board, oak framed, 43x43cm, \$890

'Bottlebrush on Geo balance'; oil on board, oak framed, 63x63cm, \$1,890