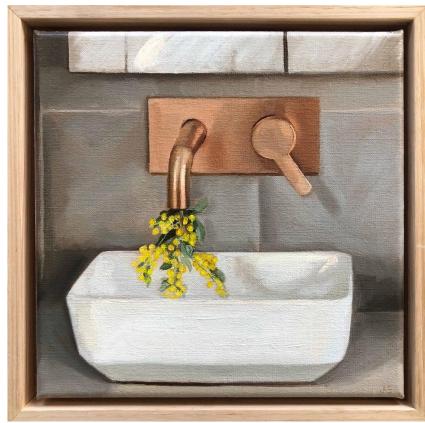

'Flow'; oil on linen' oak framed, 28.5x28.5cm, \$650

'Hamper'; oil on linen, oak framed, 28.5x28.5cm, \$650

For enquiries contact: Kate Hopkinson-Pointer info@projectgallery90.com 0402 144 350

All artworks shown in this catalogue are subject to availabilityProject Gallery 90® 202090 Oxford St. PADDINGTON NSW 2021.