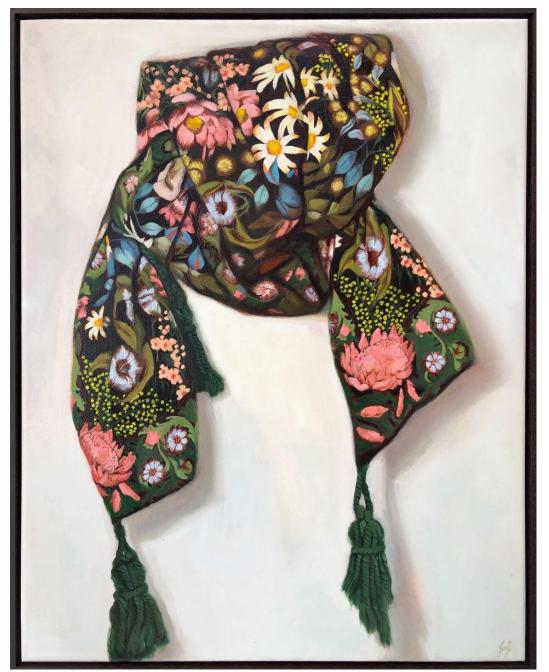

'Perfect Imperfect'; oil on board, oak framed, 63x63cm, \$1,890

'Spider, feminine, creative, patience, strength'; oil on board, framed, 82.5x62.5cm, \$2,600

'Entangled'; oil on linen, framed, 78.5x62.5cm, \$1,950