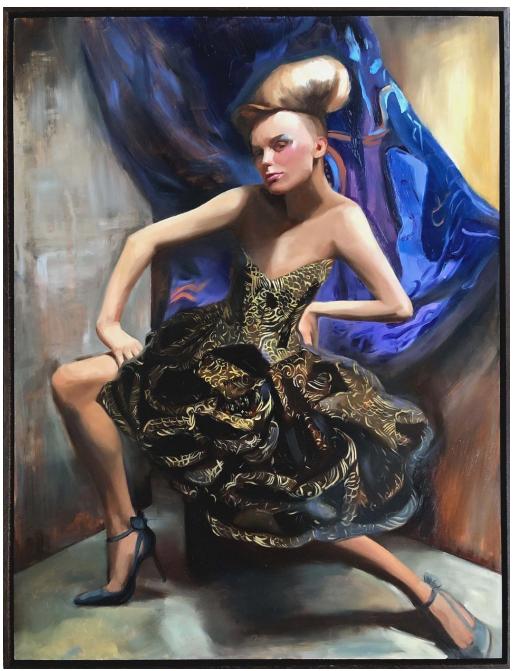

'Perfect Imperfect'; oil on board, oak framed, 63x63cm, \$1,890

'Spider, feminine, creative, patience, strength'; oil on board, framed, 82.5x62.5cm, \$2,600

'Entangled'; oil on linen, framed, 78.5x62.5cm, \$1,950