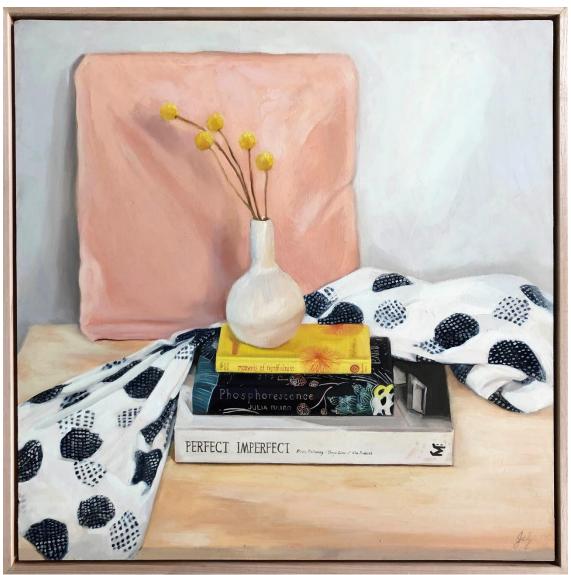

'Perfect Imperfect'; oil on board, oak framed, 63x63cm, \$1,890

'Spider, feminine, creative, patience, strength'; oil on board, framed, 82.5x62.5cm, \$2,600

'Entangled'; oil on linen, framed, 78.5x62.5cm, \$1,950