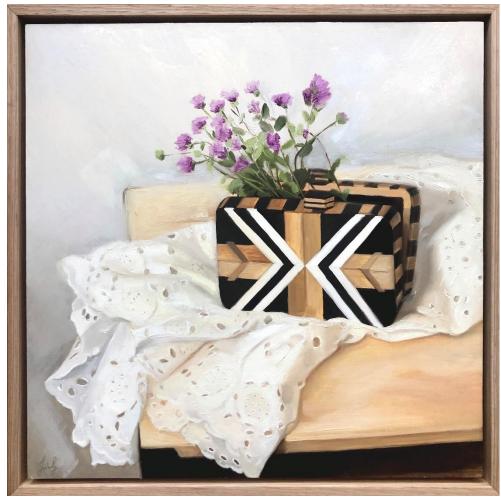

'Counterpose'; oil on linen, oak framed, 53x43cm, \$1,100

'Protea on Geo Fabric'; oil on board, oak framed 43x43cm, \$890

'Kilter'; oil on board, oak framed, 43x43cm, \$890

'Bottlebrush on Geo balance'; oil on board, oak framed, 63x63cm, \$1,890