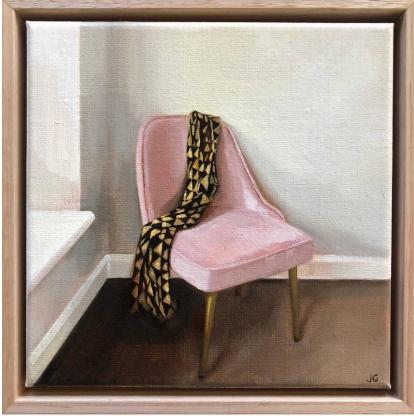

'Counterpose'; oil on linen, oak framed, 53x43cm, \$1,100

'Protea on Geo Fabric'; oil on board, oak framed 43x43cm, \$890

'Kilter'; oil on board, oak framed, 43x43cm, \$890

'Bottlebrush on Geo balance'; oil on board, oak framed, 63x63cm, \$1,890