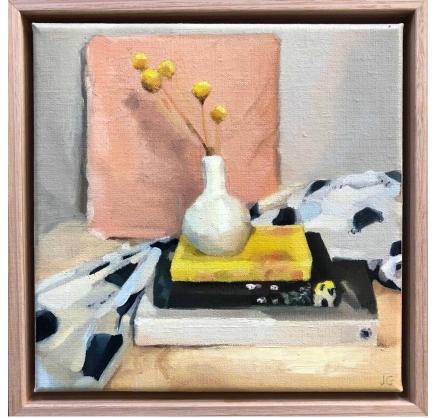

'Flow'; oil on linen' oak framed, 28.5x28.5cm, \$650

'Hamper'; oil on linen, oak framed, 28.5x28.5cm, \$650

For enquiries contact: Kate Hopkinson-Pointer info@projectgallery90.com 0402 144 350

All artworks shown in this catalogue are subject to availabilityProject Gallery 90® 202090 Oxford St. PADDINGTON NSW 2021.