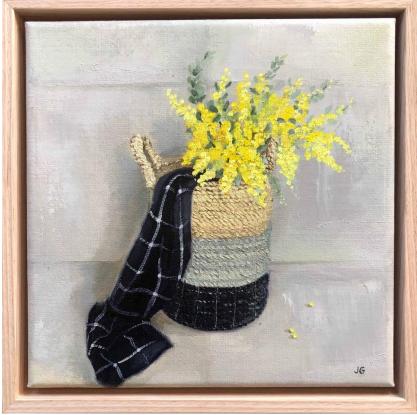

'Flow'; oil on linen' oak framed, 28.5x28.5cm, \$650

'Hamper'; oil on linen, oak framed, 28.5x28.5cm, \$650

For enquiries contact: Kate Hopkinson-Pointer info@projectgallery90.com 0402 144 350

All artworks shown in this catalogue are subject to availabilityProject Gallery 90® 202090 Oxford St. PADDINGTON NSW 2021.