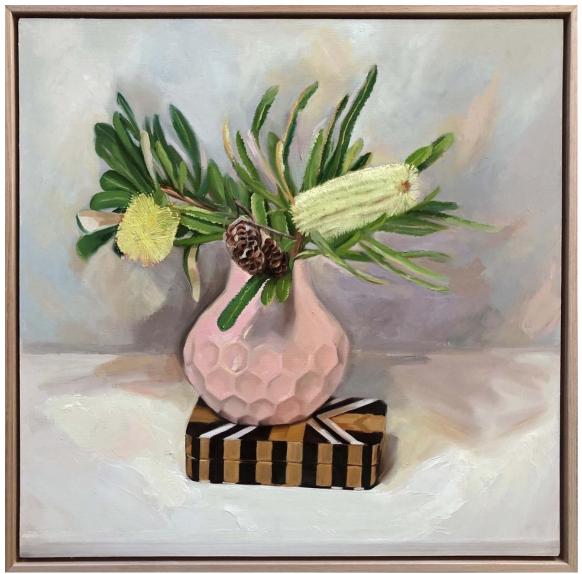

'Counterpose'; oil on linen, oak framed, 53x43cm, \$1,100

'Protea on Geo Fabric'; oil on board, oak framed 43x43cm, \$890

'Kilter'; oil on board, oak framed, 43x43cm, \$890

'Bottlebrush on Geo balance'; oil on board, oak framed, 63x63cm, \$1,890