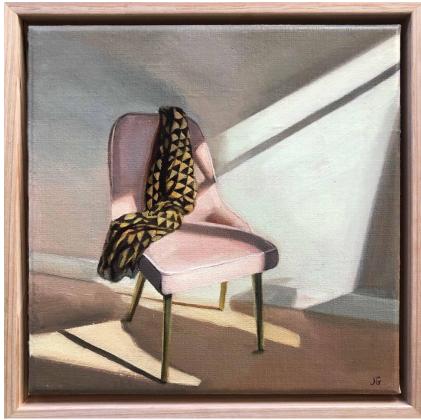

'Counterpose'; oil on linen, oak framed, 53x43cm, \$1,100

'Protea on Geo Fabric'; oil on board, oak framed 43x43cm, \$890

'Kilter'; oil on board, oak framed, 43x43cm, \$890

'Bottlebrush on Geo balance'; oil on board, oak framed, 63x63cm, \$1,890