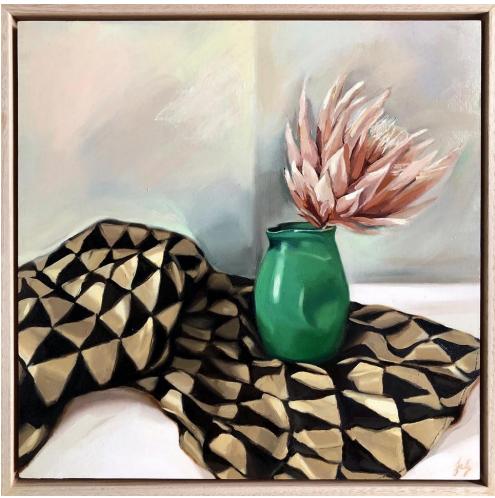

'Counterpose'; oil on linen, oak framed, 53x43cm, \$1,100

'Protea on Geo Fabric'; oil on board, oak framed 43x43cm, \$890

'Kilter'; oil on board, oak framed, 43x43cm, \$890

'Bottlebrush on Geo balance'; oil on board, oak framed, 63x63cm, \$1,890