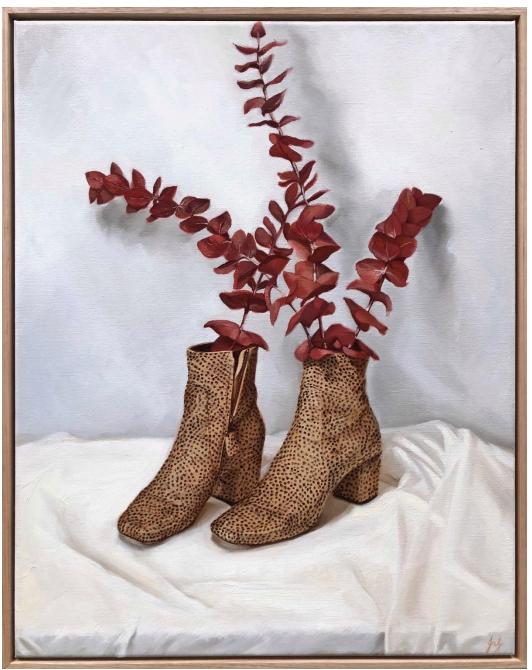

'Counterpose'; oil on linen, oak framed, 53x43cm, \$1,100

'Protea on Geo Fabric'; oil on board, oak framed 43x43cm, \$890

'Kilter'; oil on board, oak framed, 43x43cm, \$890

'Bottlebrush on Geo balance'; oil on board, oak framed, 63x63cm, \$1,890