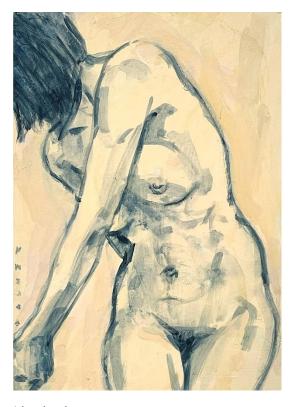

### Jon Potter

'Scarf and Stockings' oil on board 15x20cm framed \$450

**'Seated Model 1'** oil on board15x20cm framed \$450

**'Seated Model 2'** oil on board 15x20cm framed \$450

'Rest I' Indian Ink on Watercolour Paper 14x19cm framed \$270

'Rest III' Indian Ink on Watercolour Paper 14x19cm framed \$270

'Rest II'. Indian Ink on Watercolour Paper 14x19cm framed \$270

'Rest IV' Indian Ink on Watercolour Paper 14x19cm framed \$270