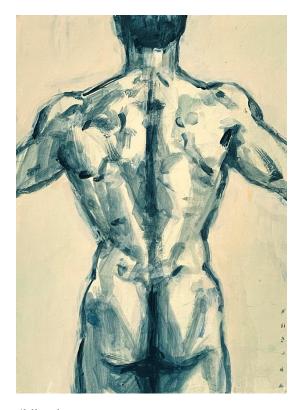

### James Needham

'Back I' oil on linen 30x40cm framed \$1,450

'Back V' oil on linen 30x40cm framed \$1,450

'Back IV' oil on linen 30x40cm framed \$1,450

'Back III' oil on linen 30x40cm framed \$1,450

'Back II' oil on linen 30x40cm framed \$1,450