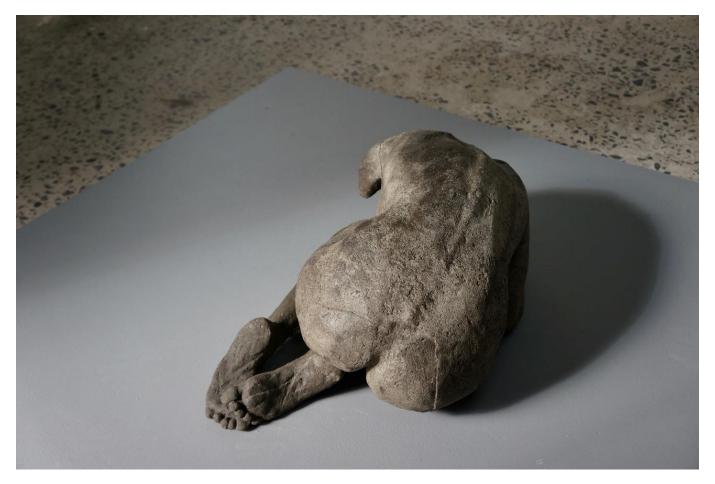

### Monika Scarrabelotti

'The State of Things' ciment fondu with marble dust 55x28x38cm \$4,500

'Bottom' ceramic with acrylic 24x20x8cm \$1,000

'RAW' ceramic with acrylic 11x47x14cm \$1,700

'Bag of Bones' ceramic with acrylic 42x17x21cm \$1,700