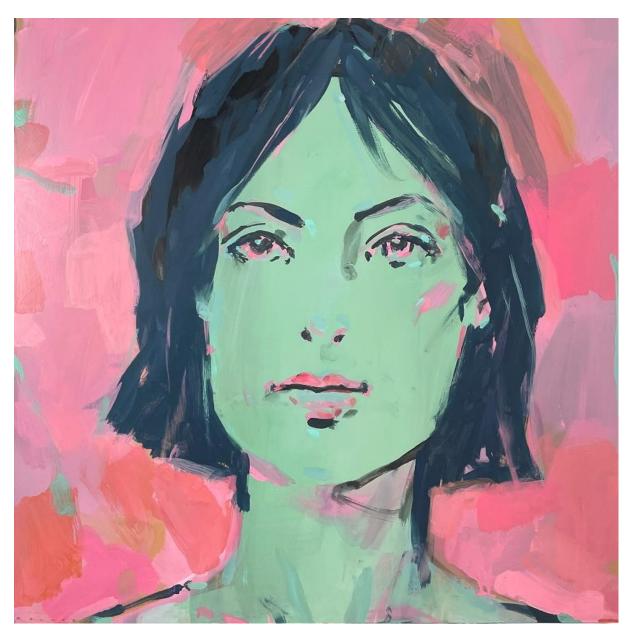

# Kate Hopkinson-Pointer

'Sunday afternoon' oil on board 60x60cm framed \$1,390

'The Velvet fabric' oil on board 60x60cm framed \$1390

'The portrait' oil on board 20x20cm framed \$590

'The green wall' oil board 25x25cm framed \$650

'Rethinking things' oil on board 25x20cm framed \$590

'The waiting room' oil on board 25x20cm framed \$590

'New hair cut' oil on board 25x20cm framed \$590

'Long Night' oil on board 30x30cm framed \$790

'Left Wondering' oil on board 30x30cm framed \$790

'Angel' oil on board 25x25cm framed \$790