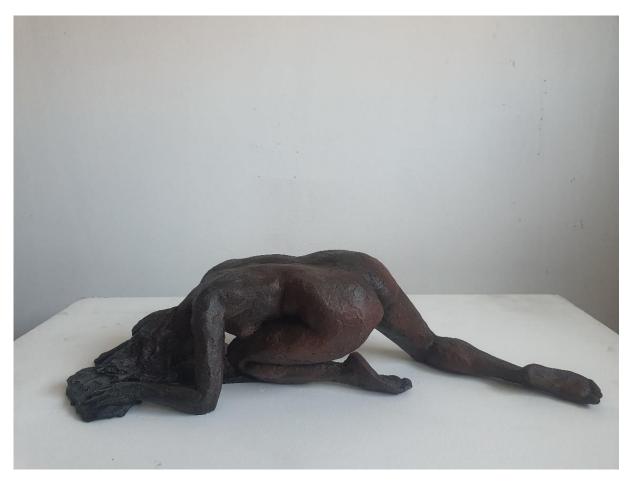

### Monika Scarrabelotti

'The State of Things' ciment fondu with marble dust 55x28x38cm \$4,500

'Bottom' ceramic with acrylic 24x20x8cm \$1,000

'RAW' ceramic with acrylic 11x47x14cm \$1,700

'Bag of Bones' ceramic with acrylic 42x17x21cm \$1,700