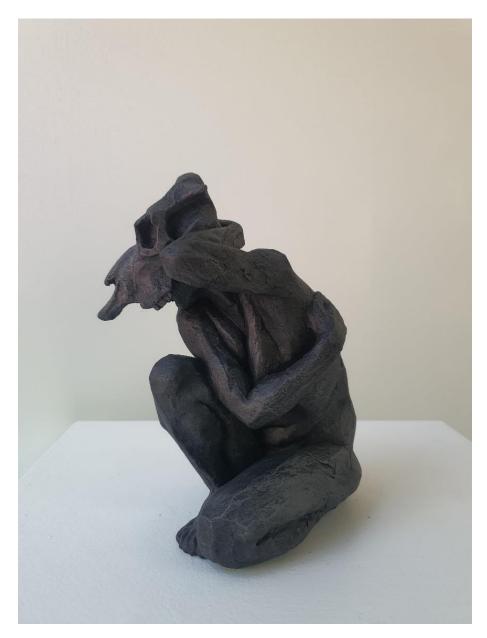

### Monika Scarrabelotti

'The State of Things' ciment fondu with marble dust 55x28x38cm \$4,500

'Bottom' ceramic with acrylic 24x20x8cm \$1,000

'RAW' ceramic with acrylic 11x47x14cm \$1,700

'Bag of Bones' ceramic with acrylic 42x17x21cm \$1,700