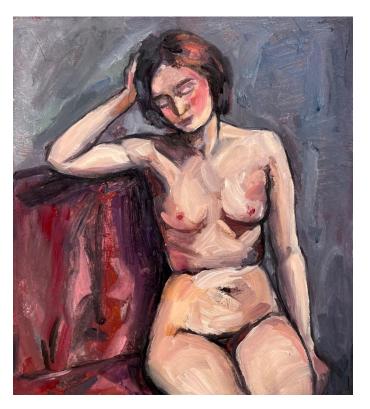

# Kate Hopkinson-Pointer

'Sunday afternoon' oil on board 60x60cm framed \$1,390

'The Velvet fabric' oil on board 60x60cm framed \$1390

'The portrait' oil on board 20x20cm framed \$590

'The green wall' oil board 25x25cm framed \$650