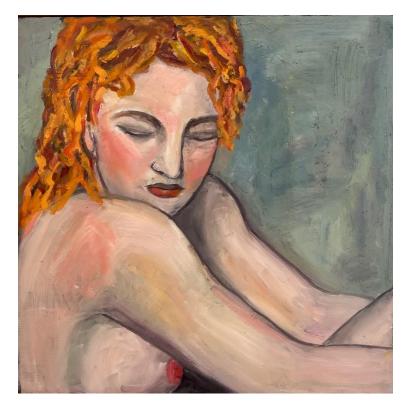

# Kate Hopkinson-Pointer

'Sunday afternoon' oil on board 60x60cm framed \$1,390

'The Velvet fabric' oil on board 60x60cm framed \$1390

'The portrait' oil on board 20x20cm framed \$590

'The green wall' oil board 25x25cm framed \$650