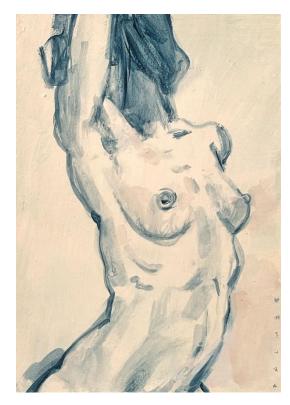

# Jessica Guthrie

'Sally' oil on linen 45.5x35.5cm framed \$1,390

**'Lynette'** oil on linen 25.5x20cm framed \$650

'Michaela' oil on linen 25.5x20cm framed \$650

'Madeleine' oil on linen 45.5x35.5 cm framed \$1,390