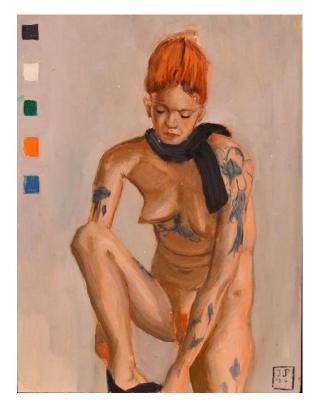

### Jon Potter

'Scarf and Stockings' oil on board 15x20cm framed \$450

**'Seated Model 1'** oil on board15x20cm framed \$450

**'Seated Model 2'** oil on board 15x20cm framed \$450

'Rest I' Indian Ink on Watercolour Paper 14x19cm framed \$270