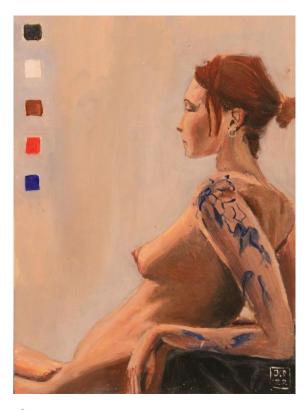

### Jon Potter

'Scarf and Stockings' oil on board 15x20cm framed \$450

**'Seated Model 1'** oil on board15x20cm framed \$450

**'Seated Model 2'** oil on board 15x20cm framed \$450

'Rest I' Indian Ink on Watercolour Paper 14x19cm framed \$270