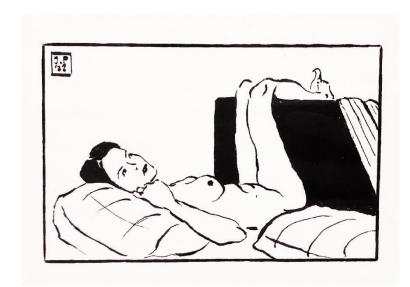

### Jon Potter

'Scarf and Stockings' oil on board 15x20cm framed \$450

**'Seated Model 1'** oil on board15x20cm framed \$450

**'Seated Model 2'** oil on board 15x20cm framed \$450

'Rest I' Indian Ink on Watercolour Paper 14x19cm framed \$270

'Rest III' Indian Ink on Watercolour Paper 14x19cm framed \$270

'Rest II'. Indian Ink on Watercolour Paper 14x19cm framed \$270

'Rest IV' Indian Ink on Watercolour Paper 14x19cm framed \$270