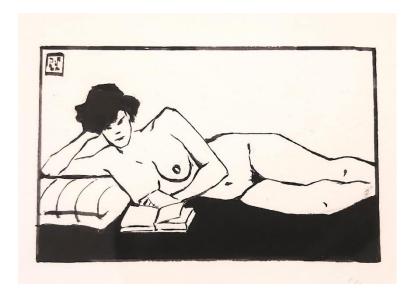

### Jon Potter

'Scarf and Stockings' oil on board 15x20cm framed \$450

**'Seated Model 1'** oil on board15x20cm framed \$450

**'Seated Model 2'** oil on board 15x20cm framed \$450

'Rest I' Indian Ink on Watercolour Paper 14x19cm framed \$270