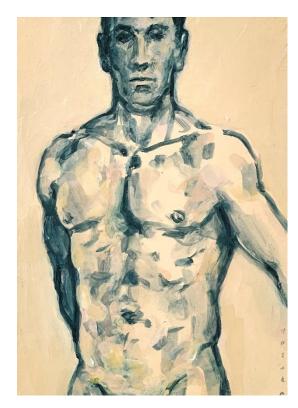

### Simon Palmer

'Emma' acrylic on board 25x30cm framed \$390

'Eloise' acrylic on board 30x40cm framed \$490

'Mandy' acrylic on board 30x36.7cm framed \$490

'Liz' acrylic on board 30x30cm framed \$420

'Kieren' acrylic on board 55x55cm framed \$690

'Susan' acrylic on board 27.5x26cm framed \$420

'Justine' acrylic on board 17x21.8cm framed \$320

'Nigel' acrylic on board 10.5x15cm framed \$270

'Mark' acrylic on board 10.5x15cm framed \$270

'Janine' acrylic on board 10.5x15cm framed \$270