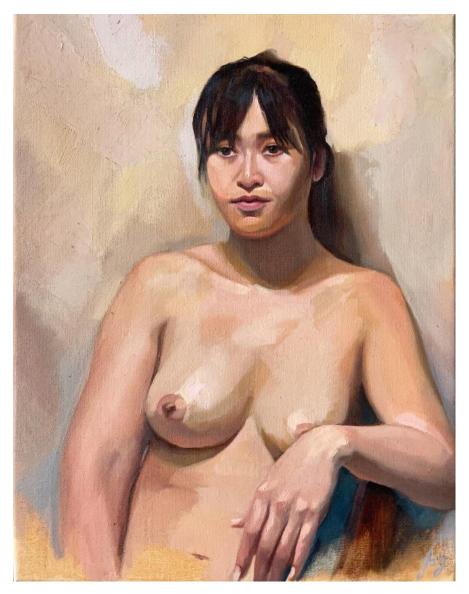

# Jessica Guthrie

'Sally' oil on linen 45.5x35.5cm framed \$1,390

**'Lynette'** oil on linen 25.5x20cm framed \$650

'Michaela' oil on linen 25.5x20cm framed \$650

'Madeleine' oil on linen 45.5x35.5 cm framed \$1,390