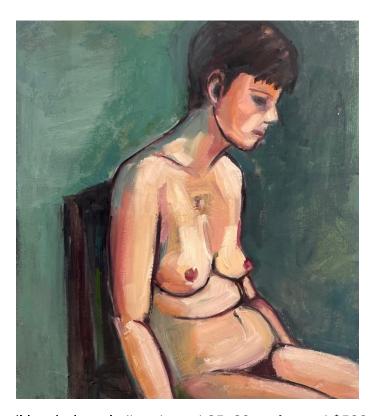

# Kate Hopkinson-Pointer

'Sunday afternoon' oil on board 60x60cm framed \$1,390

'The Velvet fabric' oil on board 60x60cm framed \$1390

'The portrait' oil on board 20x20cm framed \$590

'The green wall' oil board 25x25cm framed \$650