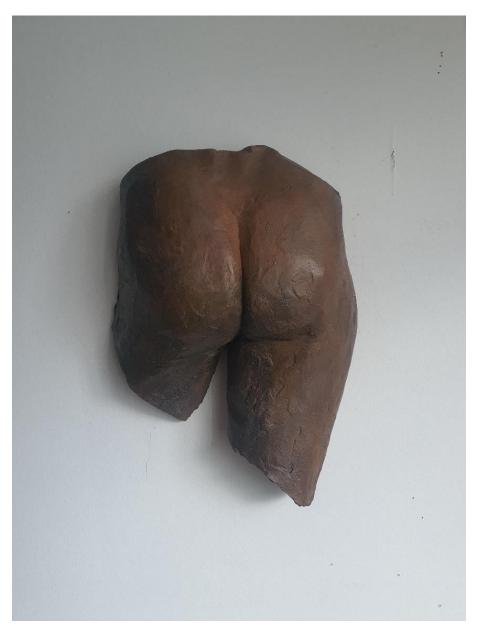

### Monika Scarrabelotti

'The State of Things' ciment fondu with marble dust 55x28x38cm \$4,500

'Bottom' ceramic with acrylic 24x20x8cm \$1,000

'RAW' ceramic with acrylic 11x47x14cm \$1,700

'Bag of Bones' ceramic with acrylic 42x17x21cm \$1,700