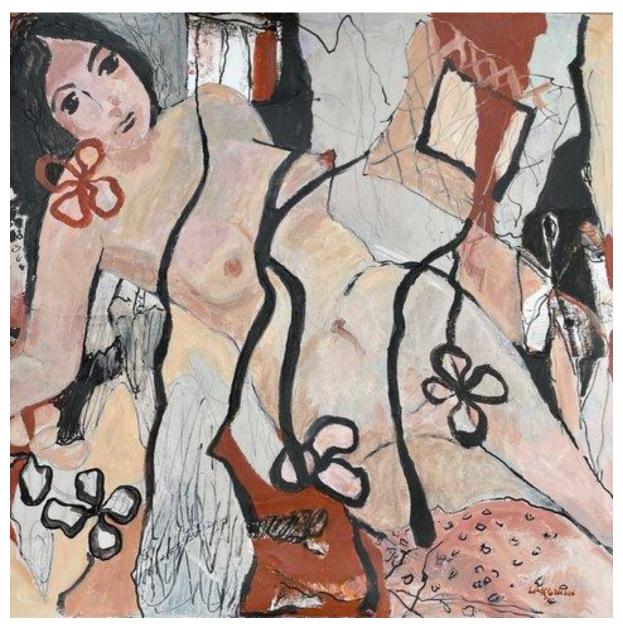

# Yvonne Langshaw

'Au naturel' acrylic/mixed media on paper 78x78cm framed under glass \$2,200