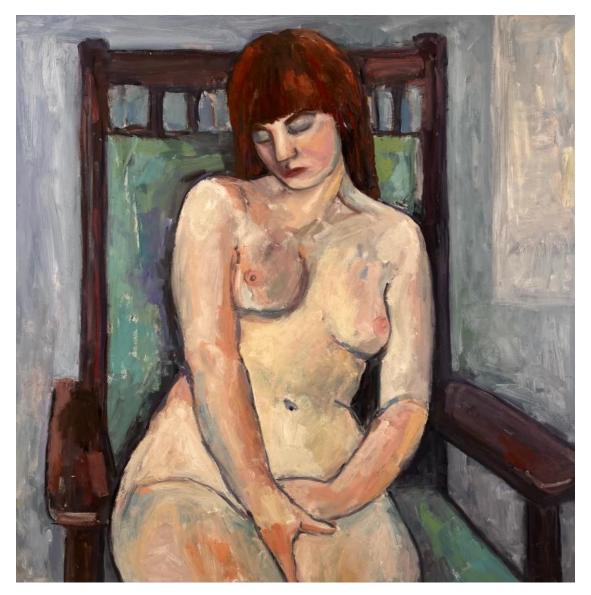

# Kate Hopkinson-Pointer

'Sunday afternoon' oil on board 60x60cm framed \$1,390

'The Velvet fabric' oil on board 60x60cm framed \$1390

'The portrait' oil on board 20x20cm framed \$590

'The green wall' oil board 25x25cm framed \$650

'Rethinking things' oil on board 25x20cm framed \$590

'The waiting room' oil on board 25x20cm framed \$590

'New hair cut' oil on board 25x20cm framed \$590

'Long Night' oil on board 30x30cm framed \$790

'Left Wondering' oil on board 30x30cm framed \$790