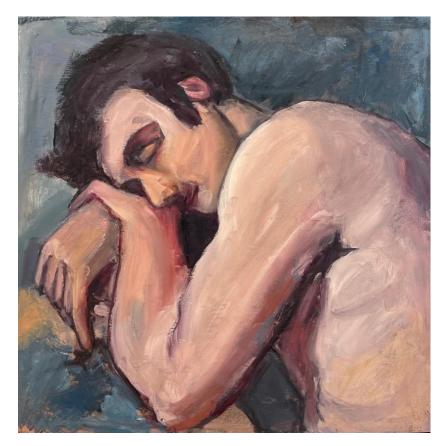

# Kate Hopkinson-Pointer

'Sunday afternoon' oil on board 60x60cm framed \$1,390

'The Velvet fabric' oil on board 60x60cm framed \$1390

'The portrait' oil on board 20x20cm framed \$590

'The green wall' oil board 25x25cm framed \$650