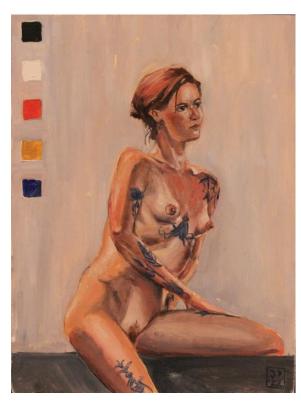

### Jon Potter

'Scarf and Stockings' oil on board 15x20cm framed \$450

**'Seated Model 1'** oil on board15x20cm framed \$450

**'Seated Model 2'** oil on board 15x20cm framed \$450

'Rest I' Indian Ink on Watercolour Paper 14x19cm framed \$270